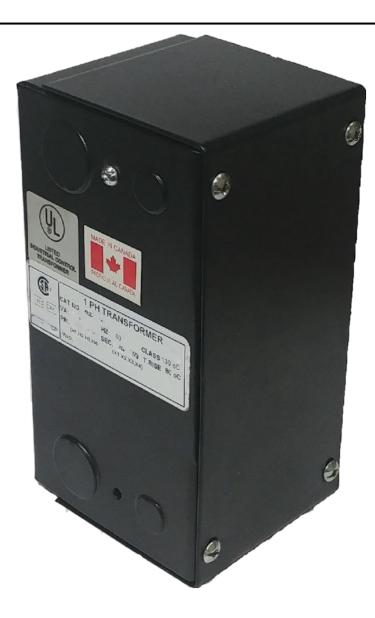

# 50VA 347 VOLTS TO 120/240 VOLTS SINGLE PHASE CONTROL TRANSFORMER

\$134.68 CAD

Single Phase Control Transformer with a capacity of 50VA, transforming 347 Volts to 120/240 Volts

SKU: CE50E-K

**Categories:** Control Transformers

#### SCHEMATIC/DIAGRAM AND DIMENSION PICTURES

Single Phase Control Transformer with a capacity of 50VA, transforming 347 Volts to 120/240 Volts