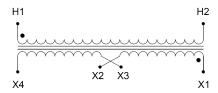

#### SCHEMATIC/DIAGRAM AND DIMENSION PICTURES

Single Phase Control Transformer with a capacity of 50VA, transforming 347 Volts to 120/240 Volts

#### **PRODUCT SPECIFICATIONS**

| Weight                     | 3 lbs                                                                                |
|----------------------------|--------------------------------------------------------------------------------------|
| Phases                     | 1                                                                                    |
| Connection                 | 1Ph-CT-SD-SD                                                                         |
| Primary Voltage            | 347                                                                                  |
| Primary Max Current        | <u>0.14A</u>                                                                         |
| Primary Markings           | <u>H1-H2</u>                                                                         |
| Primary Terminals          | Leads                                                                                |
| Secondary Voltage          | 120/240                                                                              |
| Secondary Max Current      | <u>0.42A</u>                                                                         |
| Secondary Markings         | <u>X1-X2-X3-X4</u>                                                                   |
| Secondary Terminals        | <u>Leads</u>                                                                         |
| Primary Taps               | N/A                                                                                  |
| Conductor Material         | Copper                                                                               |
| Temperatue Rise            | 80°C                                                                                 |
| Insuation Class            | 130°C (Class B)                                                                      |
| BIL (Insulation) Level     | <u>10kV</u>                                                                          |
| Efficiency (@35% Load) %   | N/A                                                                                  |
| Impedance Range            | 5.0 - 7.0%                                                                           |
| Sound (db)                 | 40                                                                                   |
| Enclosure Type             | Type-1 Indoor                                                                        |
| Enclosure Size             | See Enclosure Chart                                                                  |
| Finish/Colour              | Semigloss - Black                                                                    |
| Standards & Certifications | CSA Certified File No. LR34493, UL Listed File No. E110286, ISO 9001:2015 Registered |