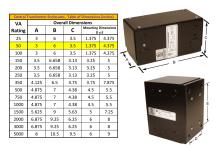

#### SCHEMATIC/DIAGRAM AND DIMENSION PICTURES

Single Phase Control Transformer with a capacity of 50VA, transforming 347 Volts to 120/240 Volts

#### **PRODUCT SPECIFICATIONS**

| Weight                     | 3 lbs                                                                                |
|----------------------------|--------------------------------------------------------------------------------------|
| Phases                     | 1                                                                                    |
| Connection                 | 1Ph-CT-SD-SD                                                                         |
| Primary Voltage            | 347                                                                                  |
| Primary Max Current        | <u>0.14A</u>                                                                         |
| Primary Markings           | <u>H1-H2</u>                                                                         |
| Primary Terminals          | Leads                                                                                |
| Secondary Voltage          | 120/240                                                                              |
| Secondary Max Current      | <u>0.42A</u>                                                                         |
| Secondary Markings         | <u>X1-X2-X3-X4</u>                                                                   |
| Secondary Terminals        | <u>Leads</u>                                                                         |
| Primary Taps               | N/A                                                                                  |
| Conductor Material         | Copper                                                                               |
| Temperatue Rise            | 80°C                                                                                 |
| Insuation Class            | 130°C (Class B)                                                                      |
| BIL (Insulation) Level     | <u>10kV</u>                                                                          |
| Efficiency (@35% Load) %   | N/A                                                                                  |
| Impedance Range            | 5.0 - 7.0%                                                                           |
| Sound (db)                 | 40                                                                                   |
| Enclosure Type             | Type-1 Indoor                                                                        |
| Enclosure Size             | See Enclosure Chart                                                                  |
| Finish/Colour              | Semigloss - Black                                                                    |
| Standards & Certifications | CSA Certified File No. LR34493, UL Listed File No. E110286, ISO 9001:2015 Registered |