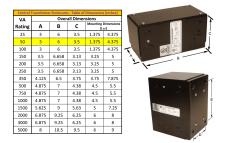

#### SCHEMATIC/DIAGRAM AND DIMENSION PICTURES

Single Phase Control Transformer with a capacity of 50VA, transforming 347 Volts to 120/240 Volts

#### **PRODUCT SPECIFICATIONS**

| Weight                     | 3 lbs                                                                                   |
|----------------------------|-----------------------------------------------------------------------------------------|
| Phases                     | 1                                                                                       |
| Connection                 | <u>1Ph-CT-SD-SD</u>                                                                     |
| Primary Voltage            | <u>347</u>                                                                              |
| Primary Max Current        | <u>0.14A</u>                                                                            |
| Primary Markings           | <u>H1-H2</u>                                                                            |
| Primary Terminals          | <u>Leads</u>                                                                            |
| Secondary Voltage          | <u>120/240</u>                                                                          |
| Secondary Max Current      | <u>0.42A</u>                                                                            |
| Secondary Markings         | <u>X1-X2-X3-X4</u>                                                                      |
| Secondary Terminals        | <u>Leads</u>                                                                            |
| Primary Taps               | <u>N/A</u>                                                                              |
| Conductor Material         | <u>Copper</u>                                                                           |
| Temperatue Rise            | <u>80°C</u>                                                                             |
| Insuation Class            | <u>130°C (Class B)</u>                                                                  |
| BIL (Insulation) Level     | <u>10kV</u>                                                                             |
| Efficiency (@35% Load) %   | <u>N/A</u>                                                                              |
| Impedance Range            | <u>5.0 – 7.0%</u>                                                                       |
| Sound (db)                 | <u>40</u>                                                                               |
| Enclosure Type             | <u>Type-1 Indoor</u>                                                                    |
| Enclosure Size             | See Enclosure Chart                                                                     |
| Finish/Colour              | <u>Semigloss – Black</u>                                                                |
| Standards & Certifications | CSA Certified File No. LR34493, UL Listed File No. E110286, ISO 9001:2015<br>Registered |