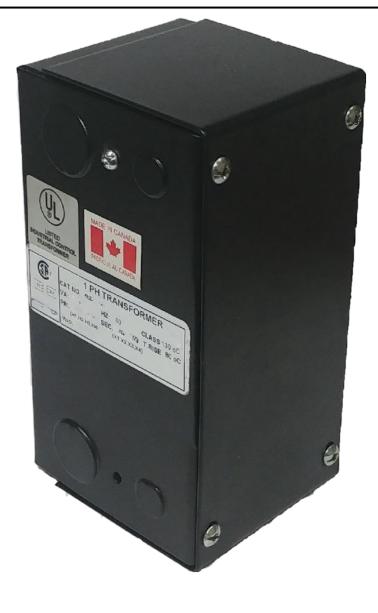

#### SCHEMATIC/DIAGRAM AND DIMENSION PICTURES

Single Phase Control Transformer with a capacity of 50VA, transforming 347 Volts to 120/240 Volts

#### **PRODUCT SPECIFICATIONS**

| Weight                     | 3 lbs                                                                                   |
|----------------------------|-----------------------------------------------------------------------------------------|
| Phases                     | 1                                                                                       |
| Connection                 | <u>1Ph-CT-SD-SD</u>                                                                     |
| Primary Voltage            | <u>347</u>                                                                              |
| Primary Max Current        | <u>0.14A</u>                                                                            |
| Primary Markings           | <u>H1-H2</u>                                                                            |
| Primary Terminals          | <u>Leads</u>                                                                            |
| Secondary Voltage          | <u>120/240</u>                                                                          |
| Secondary Max Current      | <u>0.42A</u>                                                                            |
| Secondary Markings         | <u>X1-X2-X3-X4</u>                                                                      |
| Secondary Terminals        | <u>Leads</u>                                                                            |
| Primary Taps               | <u>N/A</u>                                                                              |
| Conductor Material         | <u>Copper</u>                                                                           |
| Temperatue Rise            | <u>80°C</u>                                                                             |
| Insuation Class            | <u>130°C (Class B)</u>                                                                  |
| BIL (Insulation) Level     | <u>10kV</u>                                                                             |
| Efficiency (@35% Load) %   | <u>N/A</u>                                                                              |
| Impedance Range            | <u>5.0 – 7.0%</u>                                                                       |
| Sound (db)                 | <u>40</u>                                                                               |
| Enclosure Type             | <u>Type-1 Indoor</u>                                                                    |
| Enclosure Size             | See Enclosure Chart                                                                     |
| Finish/Colour              | <u>Semigloss – Black</u>                                                                |
| Standards & Certifications | CSA Certified File No. LR34493, UL Listed File No. E110286, ISO 9001:2015<br>Registered |