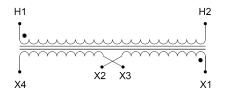

#### SCHEMATIC/DIAGRAM AND DIMENSION PICTURES

Single Phase Control Transformer with a capacity of 50VA, transforming 347 Volts to 120/240 Volts

#### **PRODUCT SPECIFICATIONS**

| Weight                     | 3 lbs                                                                                   |
|----------------------------|-----------------------------------------------------------------------------------------|
| Phases                     | 1                                                                                       |
| Connection                 | <u>1Ph-CT-SD-SD</u>                                                                     |
| Primary Voltage            | <u>347</u>                                                                              |
| Primary Max Current        | <u>0.14A</u>                                                                            |
| Primary Markings           | <u>H1-H2</u>                                                                            |
| Primary Terminals          | <u>Leads</u>                                                                            |
| Secondary Voltage          | <u>120/240</u>                                                                          |
| Secondary Max Current      | <u>0.42A</u>                                                                            |
| Secondary Markings         | <u>X1-X2-X3-X4</u>                                                                      |
| Secondary Terminals        | <u>Leads</u>                                                                            |
| Primary Taps               | <u>N/A</u>                                                                              |
| Conductor Material         | <u>Copper</u>                                                                           |
| Temperatue Rise            | <u>80°C</u>                                                                             |
| Insuation Class            | <u>130°C (Class B)</u>                                                                  |
| BIL (Insulation) Level     | <u>10kV</u>                                                                             |
| Efficiency (@35% Load) %   | <u>N/A</u>                                                                              |
| Impedance Range            | <u>5.0 – 7.0%</u>                                                                       |
| Sound (db)                 | <u>40</u>                                                                               |
| Enclosure Type             | <u>Type-1 Indoor</u>                                                                    |
| Enclosure Size             | See Enclosure Chart                                                                     |
| Finish/Colour              | <u>Semigloss – Black</u>                                                                |
| Standards & Certifications | CSA Certified File No. LR34493, UL Listed File No. E110286, ISO 9001:2015<br>Registered |