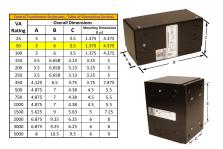

#### SCHEMATIC/DIAGRAM AND DIMENSION PICTURES

Single Phase Control Transformer with a capacity of 50VA, transforming 347 Volts to 120/240 Volts

#### PRODUCT SPECIFICATIONS

| PRODUCT SPECIFICATIONS     |                                                                                      |
|----------------------------|--------------------------------------------------------------------------------------|
| Weight                     | 3 lbs                                                                                |
| Phases                     | 1                                                                                    |
| Connection                 | 1Ph-CT-SD-SD                                                                         |
| Primary Voltage            | 347                                                                                  |
| Primary Max Current        | <u>0.14A</u>                                                                         |
| Primary Markings           | <u>H1-H2</u>                                                                         |
| Primary Terminals          | <u>Leads</u>                                                                         |
| Secondary Voltage          | 120/240                                                                              |
| Secondary Max Current      | 0.42A                                                                                |
| Secondary Markings         | <u>X1-X2-X3-X4</u>                                                                   |
| Secondary Terminals        | <u>Leads</u>                                                                         |
| Primary Taps               | N/A                                                                                  |
| Conductor Material         | <u>Copper</u>                                                                        |
| Temperatue Rise            | 80°C                                                                                 |
| Insuation Class            | 130°C (Class B)                                                                      |
| BIL (Insulation) Level     | <u>10kV</u>                                                                          |
| Efficiency (@35% Load) %   | N/A                                                                                  |
| Impedance Range            | <u>5.0 - 7.0%</u>                                                                    |
| Sound (db)                 | 40                                                                                   |
| Enclosure Type             | Type-1 Indoor                                                                        |
| Enclosure Size             | See Enclosure Chart                                                                  |
| Finish/Colour              | Semigloss - Black                                                                    |
| Standards & Certifications | CSA Certified File No. LR34493, UL Listed File No. E110286, ISO 9001:2015 Registered |