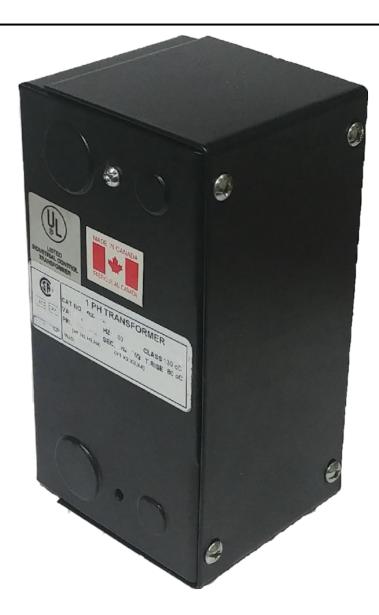

# 50VA 347 VOLTS TO 120/240 VOLTS SINGLE PHASE CONTROL TRANSFORMER

\$134.68 CAD

Single Phase Control Transformer with a capacity of 50VA, transforming 347 Volts to 120/240 Volts

SKU: CE50E-K

**Categories:** Control Transformers

#### SCHEMATIC/DIAGRAM AND DIMENSION PICTURES

Single Phase Control Transformer with a capacity of 50VA, transforming 347 Volts to 120/240 Volts