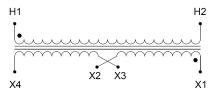

#### SCHEMATIC/DIAGRAM AND DIMENSION PICTURES

Single Phase Control Transformer with a capacity of 50VA, transforming 347 Volts to 120/240 Volts

#### PRODUCT SPECIFICATIONS

| PRODUCT SPECIFICATIONS     |                                                                                      |
|----------------------------|--------------------------------------------------------------------------------------|
| Weight                     | 3 lbs                                                                                |
| Phases                     | 1                                                                                    |
| Connection                 | 1Ph-CT-SD-SD                                                                         |
| Primary Voltage            | 347                                                                                  |
| Primary Max Current        | <u>0.14A</u>                                                                         |
| Primary Markings           | <u>H1-H2</u>                                                                         |
| Primary Terminals          | <u>Leads</u>                                                                         |
| Secondary Voltage          | 120/240                                                                              |
| Secondary Max Current      | 0.42A                                                                                |
| Secondary Markings         | <u>X1-X2-X3-X4</u>                                                                   |
| Secondary Terminals        | <u>Leads</u>                                                                         |
| Primary Taps               | N/A                                                                                  |
| Conductor Material         | <u>Copper</u>                                                                        |
| Temperatue Rise            | 80°C                                                                                 |
| Insuation Class            | 130°C (Class B)                                                                      |
| BIL (Insulation) Level     | <u>10kV</u>                                                                          |
| Efficiency (@35% Load) %   | N/A                                                                                  |
| Impedance Range            | <u>5.0 - 7.0%</u>                                                                    |
| Sound (db)                 | 40                                                                                   |
| Enclosure Type             | Type-1 Indoor                                                                        |
| Enclosure Size             | See Enclosure Chart                                                                  |
| Finish/Colour              | Semigloss - Black                                                                    |
| Standards & Certifications | CSA Certified File No. LR34493, UL Listed File No. E110286, ISO 9001:2015 Registered |