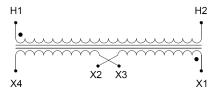

#### SCHEMATIC/DIAGRAM AND DIMENSION PICTURES

Single Phase Control Transformer with a capacity of 50VA, transforming 347 Volts to 120/240 Volts

## **PRODUCT SPECIFICATIONS**

| Weight                     | 3 lbs                                                                                |
|----------------------------|--------------------------------------------------------------------------------------|
| Phases                     | 1                                                                                    |
| Connection                 | 1Ph-CT-SD-SD                                                                         |
| Primary Voltage            | 347                                                                                  |
| Primary Max Current        | <u>0.14A</u>                                                                         |
| Primary Markings           | H1-H2                                                                                |
| Primary Terminals          | Leads                                                                                |
| Secondary Voltage          | 120/240                                                                              |
| Secondary Max Current      | <u>0.42A</u>                                                                         |
| Secondary Markings         | <u>X1-X2-X3-X4</u>                                                                   |
| Secondary Terminals        | Leads                                                                                |
| Primary Taps               | N/A                                                                                  |
| Conductor Material         | Copper                                                                               |
| Temperatue Rise            | 80°C                                                                                 |
| Insuation Class            | 130°C (Class B)                                                                      |
| BIL (Insulation) Level     | <u>10kV</u>                                                                          |
| Efficiency (@35% Load) %   | N/A                                                                                  |
| Impedance Range            | 5.0 - 7.0%                                                                           |
| Sound (db)                 | 40                                                                                   |
| Enclosure Type             | Type-1 Indoor                                                                        |
| Enclosure Size             | See Enclosure Chart                                                                  |
| Finish/Colour              | Semigloss - Black                                                                    |
| Standards & Certifications | CSA Certified File No. LR34493, UL Listed File No. E110286, ISO 9001:2015 Registered |