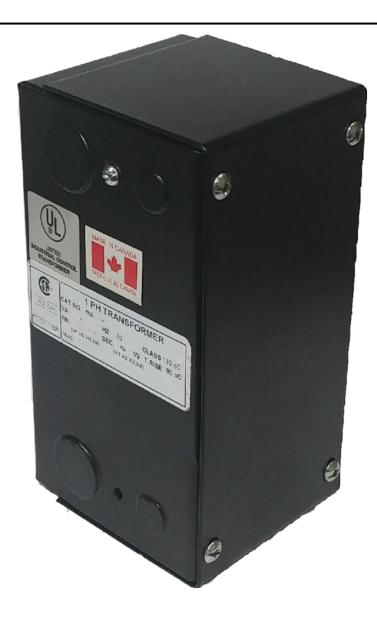

# 50VA 347 VOLTS TO 120/240 VOLTS SINGLE PHASE CONTROL TRANSFORMER

\$134.68 CAD

Single Phase Control Transformer with a capacity of 50VA, transforming 347 Volts to 120/240 Volts

SKU: CE50E-K

**Categories:** Control Transformers

## 50VA 347 VOLTS TO 120/240 VOLTS SINGLE PHASE CONTROL TRANSFORMER

| VA                   | 50         |
|----------------------|------------|
| Country/Manufacturer | Canada/RPM |