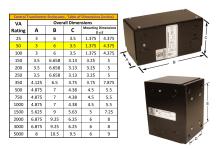

#### SCHEMATIC/DIAGRAM AND DIMENSION PICTURES

Single Phase Control Transformer with a capacity of 50VA, transforming 347 Volts to 120/240 Volts