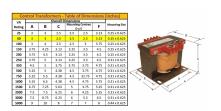

#### SCHEMATIC/DIAGRAM AND DIMENSION PICTURES

Single Phase Control Transformer with a capacity of 50VA, transforming 347 Volts to 120/240 Volts