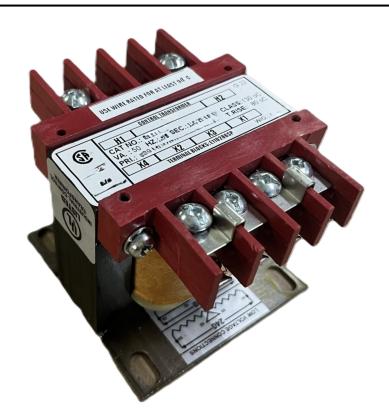

# 50VA 347 VOLTS TO 120/240 VOLTS SINGLE PHASE CONTROL TRANSFORMER

\$94.64 CAD

Single Phase Control Transformer with a capacity of 50VA, transforming 347 Volts to 120/240 Volts

SKU: CS50E-K

**Categories:** Control Transformers

### **PRODUCT SPECIFICATIONS**

| PRODUCT SPECIFICATIONS     |                                                                                      |
|----------------------------|--------------------------------------------------------------------------------------|
| Weight                     | 3 lbs                                                                                |
| Phases                     | 1                                                                                    |
| Connection                 | 1Ph-CT-SD-SD                                                                         |
| Primary Voltage            | 347                                                                                  |
| Primary Max Current        | <u>0.14A</u>                                                                         |
| Primary Markings           | <u>H1-H2</u>                                                                         |
| Primary Terminals          | <u>Terminals</u>                                                                     |
| Secondary Voltage          | 120/240                                                                              |
| Secondary Max Current      | <u>0.42A</u>                                                                         |
| Secondary Markings         | X1-X2-X3-X4                                                                          |
| Secondary Terminals        | <u>Terminals</u>                                                                     |
| Primary Taps               | N/A                                                                                  |
| Conductor Material         | Copper                                                                               |
| Temperatue Rise            | 80°C                                                                                 |
| Insuation Class            | 130°C (Class B)                                                                      |
| BIL (Insulation) Level     | <u>10kV</u>                                                                          |
| Efficiency (@35% Load) %   | N/A                                                                                  |
| Impedance Range            | <u>5.0 - 7.0%</u>                                                                    |
| Sound (db)                 | 40                                                                                   |
| Enclosure Type             | Core & Coil                                                                          |
| Enclosure Size             | See Core & Coil Chart                                                                |
| Finish/Colour              | N/A                                                                                  |
| Standards & Certifications | CSA Certified File No. LR34493, UL Listed File No. E110286, ISO 9001:2015 Registered |