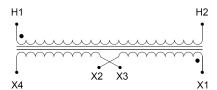

#### SCHEMATIC/DIAGRAM AND DIMENSION PICTURES

Single Phase Control Transformer with a capacity of 50VA, transforming 347 Volts to 120/240 Volts

### **PRODUCT SPECIFICATIONS**

| PRODUCT SPECIFICATIONS     |                                                                                      |
|----------------------------|--------------------------------------------------------------------------------------|
| Weight                     | 3 lbs                                                                                |
| Phases                     | 1                                                                                    |
| Connection                 | 1Ph-CT-SD-SD                                                                         |
| Primary Voltage            | 347                                                                                  |
| Primary Max Current        | <u>0.14A</u>                                                                         |
| Primary Markings           | <u>H1-H2</u>                                                                         |
| Primary Terminals          | <u>Terminals</u>                                                                     |
| Secondary Voltage          | 120/240                                                                              |
| Secondary Max Current      | <u>0.42A</u>                                                                         |
| Secondary Markings         | X1-X2-X3-X4                                                                          |
| Secondary Terminals        | <u>Terminals</u>                                                                     |
| Primary Taps               | N/A                                                                                  |
| Conductor Material         | Copper                                                                               |
| Temperatue Rise            | 80°C                                                                                 |
| Insuation Class            | 130°C (Class B)                                                                      |
| BIL (Insulation) Level     | <u>10kV</u>                                                                          |
| Efficiency (@35% Load) %   | N/A                                                                                  |
| Impedance Range            | <u>5.0 - 7.0%</u>                                                                    |
| Sound (db)                 | 40                                                                                   |
| Enclosure Type             | Core & Coil                                                                          |
| Enclosure Size             | See Core & Coil Chart                                                                |
| Finish/Colour              | N/A                                                                                  |
| Standards & Certifications | CSA Certified File No. LR34493, UL Listed File No. E110286, ISO 9001:2015 Registered |