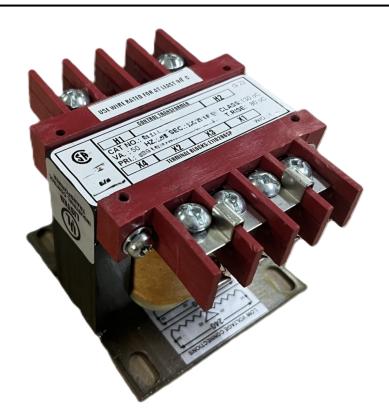

# 50VA 347 VOLTS TO 120/240 VOLTS SINGLE PHASE CONTROL TRANSFORMER

\$94.64 CAD

Single Phase Control Transformer with a capacity of 50VA, transforming 347 Volts to 120/240 Volts

SKU: CS50E-K

**Categories:** Control Transformers

#### SCHEMATIC/DIAGRAM AND DIMENSION PICTURES

Single Phase Control Transformer with a capacity of 50VA, transforming 347 Volts to 120/240 Volts