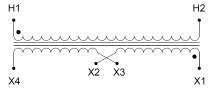

#### SCHEMATIC/DIAGRAM AND DIMENSION PICTURES

Single Phase Control Transformer with a capacity of 50VA, transforming 347 Volts to 120/240 Volts

### **PRODUCT SPECIFICATIONS**

| PRODUCT SPECIFICATIONS     |                                                                                      |
|----------------------------|--------------------------------------------------------------------------------------|
| Weight                     | 3 lbs                                                                                |
| Phases                     | 1                                                                                    |
| Connection                 | 1Ph-CT-SD-SD                                                                         |
| Primary Voltage            | 347                                                                                  |
| Primary Max Current        | <u>0.14A</u>                                                                         |
| Primary Markings           | <u>H1-H2</u>                                                                         |
| Primary Terminals          | <u>Terminals</u>                                                                     |
| Secondary Voltage          | 120/240                                                                              |
| Secondary Max Current      | <u>0.42A</u>                                                                         |
| Secondary Markings         | X1-X2-X3-X4                                                                          |
| Secondary Terminals        | <u>Terminals</u>                                                                     |
| Primary Taps               | N/A                                                                                  |
| Conductor Material         | Copper                                                                               |
| Temperatue Rise            | 80°C                                                                                 |
| Insuation Class            | 130°C (Class B)                                                                      |
| BIL (Insulation) Level     | <u>10kV</u>                                                                          |
| Efficiency (@35% Load) %   | N/A                                                                                  |
| Impedance Range            | <u>5.0 - 7.0%</u>                                                                    |
| Sound (db)                 | 40                                                                                   |
| Enclosure Type             | Core & Coil                                                                          |
| Enclosure Size             | See Core & Coil Chart                                                                |
| Finish/Colour              | N/A                                                                                  |
| Standards & Certifications | CSA Certified File No. LR34493, UL Listed File No. E110286, ISO 9001:2015 Registered |