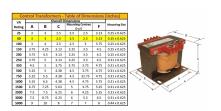

#### SCHEMATIC/DIAGRAM AND DIMENSION PICTURES

Single Phase Control Transformer with a capacity of 50VA, transforming 347 Volts to 120/240 Volts

### **PRODUCT SPECIFICATIONS**

| PRODUCT SPECIFICATIONS     |                                                                                      |
|----------------------------|--------------------------------------------------------------------------------------|
| Weight                     | 3 lbs                                                                                |
| Phases                     | 1                                                                                    |
| Connection                 | 1Ph-CT-SD-SD                                                                         |
| Primary Voltage            | 347                                                                                  |
| Primary Max Current        | <u>0.14A</u>                                                                         |
| Primary Markings           | <u>H1-H2</u>                                                                         |
| Primary Terminals          | <u>Terminals</u>                                                                     |
| Secondary Voltage          | 120/240                                                                              |
| Secondary Max Current      | <u>0.42A</u>                                                                         |
| Secondary Markings         | X1-X2-X3-X4                                                                          |
| Secondary Terminals        | <u>Terminals</u>                                                                     |
| Primary Taps               | N/A                                                                                  |
| Conductor Material         | Copper                                                                               |
| Temperatue Rise            | 80°C                                                                                 |
| Insuation Class            | 130°C (Class B)                                                                      |
| BIL (Insulation) Level     | <u>10kV</u>                                                                          |
| Efficiency (@35% Load) %   | N/A                                                                                  |
| Impedance Range            | <u>5.0 - 7.0%</u>                                                                    |
| Sound (db)                 | 40                                                                                   |
| Enclosure Type             | Core & Coil                                                                          |
| Enclosure Size             | See Core & Coil Chart                                                                |
| Finish/Colour              | N/A                                                                                  |
| Standards & Certifications | CSA Certified File No. LR34493, UL Listed File No. E110286, ISO 9001:2015 Registered |