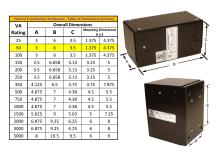

#### SCHEMATIC/DIAGRAM AND DIMENSION PICTURES

Single Phase Control Transformer with a capacity of 50VA, transforming 277 Volts to 120/240 Volts

## **PRODUCT SPECIFICATIONS**

| PRODUCT SPECIFICATIONS     |                                                                                      |
|----------------------------|--------------------------------------------------------------------------------------|
| Weight                     | 3 lbs                                                                                |
| Phases                     | 1                                                                                    |
| Connection                 | 1Ph-CT-SD-SD                                                                         |
| Primary Voltage            | 120/240                                                                              |
| Primary Max Current        | <u>0.18A</u>                                                                         |
| Primary Markings           | H1-H2                                                                                |
| Primary Terminals          | <u>Leads</u>                                                                         |
| Secondary Voltage          | 120/240                                                                              |
| Secondary Max Current      | <u>0.42A</u>                                                                         |
| Secondary Markings         | <u>X1-X2-X3-X4</u>                                                                   |
| Secondary Terminals        | <u>Leads</u>                                                                         |
| Primary Taps               | N/A                                                                                  |
| Conductor Material         | <u>Copper</u>                                                                        |
| Temperatue Rise            | 80°C                                                                                 |
| Insuation Class            | 130°C (Class B)                                                                      |
| BIL (Insulation) Level     | 10kV                                                                                 |
| Efficiency (@35% Load) %   | N/A                                                                                  |
| Impedance Range            | <u>5.0 - 7.0%</u>                                                                    |
| Sound (db)                 | 40                                                                                   |
| Enclosure Type             | Type-1 Indoor                                                                        |
| Enclosure Size             | See Enclosure Chart                                                                  |
| Finish/Colour              | Semigloss - Black                                                                    |
| Standards & Certifications | CSA Certified File No. LR34493, UL Listed File No. E110286, ISO 9001:2015 Registered |