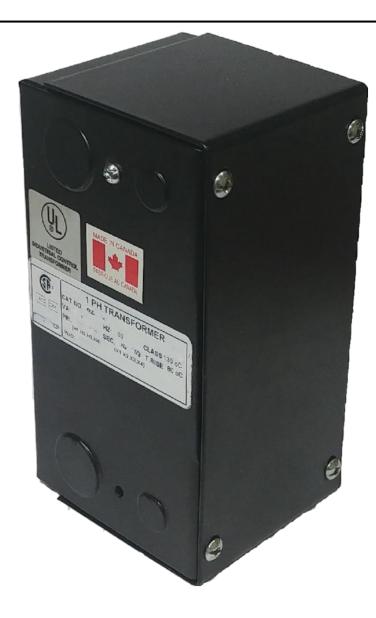

# 50VA 277 VOLTS TO 120/240 VOLTS SINGLE PHASE CONTROL TRANSFORMER

\$134.68 CAD

Single Phase Control Transformer with a capacity of 50VA, transforming 277 Volts to 120/240 Volts

SKU: CE50D-K

**Categories:** Control Transformers

## **PRODUCT SPECIFICATIONS**

| PRODUCT SPECIFICATIONS     |                                                                                      |
|----------------------------|--------------------------------------------------------------------------------------|
| Weight                     | 3 lbs                                                                                |
| Phases                     | 1                                                                                    |
| Connection                 | 1Ph-CT-SD-SD                                                                         |
| Primary Voltage            | 120/240                                                                              |
| Primary Max Current        | <u>0.18A</u>                                                                         |
| Primary Markings           | H1-H2                                                                                |
| Primary Terminals          | <u>Leads</u>                                                                         |
| Secondary Voltage          | 120/240                                                                              |
| Secondary Max Current      | <u>0.42A</u>                                                                         |
| Secondary Markings         | <u>X1-X2-X3-X4</u>                                                                   |
| Secondary Terminals        | <u>Leads</u>                                                                         |
| Primary Taps               | N/A                                                                                  |
| Conductor Material         | <u>Copper</u>                                                                        |
| Temperatue Rise            | 80°C                                                                                 |
| Insuation Class            | 130°C (Class B)                                                                      |
| BIL (Insulation) Level     | 10kV                                                                                 |
| Efficiency (@35% Load) %   | N/A                                                                                  |
| Impedance Range            | <u>5.0 - 7.0%</u>                                                                    |
| Sound (db)                 | 40                                                                                   |
| Enclosure Type             | Type-1 Indoor                                                                        |
| Enclosure Size             | See Enclosure Chart                                                                  |
| Finish/Colour              | Semigloss - Black                                                                    |
| Standards & Certifications | CSA Certified File No. LR34493, UL Listed File No. E110286, ISO 9001:2015 Registered |