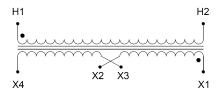

#### SCHEMATIC/DIAGRAM AND DIMENSION PICTURES

Single Phase Control Transformer with a capacity of 50VA, transforming 277 Volts to 120/240 Volts

## **PRODUCT SPECIFICATIONS**

| PRODUCT SPECIFICATIONS     |                                                                                      |
|----------------------------|--------------------------------------------------------------------------------------|
| Weight                     | 3 lbs                                                                                |
| Phases                     | 1                                                                                    |
| Connection                 | 1Ph-CT-SD-SD                                                                         |
| Primary Voltage            | 120/240                                                                              |
| Primary Max Current        | <u>0.18A</u>                                                                         |
| Primary Markings           | H1-H2                                                                                |
| Primary Terminals          | <u>Leads</u>                                                                         |
| Secondary Voltage          | 120/240                                                                              |
| Secondary Max Current      | <u>0.42A</u>                                                                         |
| Secondary Markings         | <u>X1-X2-X3-X4</u>                                                                   |
| Secondary Terminals        | <u>Leads</u>                                                                         |
| Primary Taps               | N/A                                                                                  |
| Conductor Material         | <u>Copper</u>                                                                        |
| Temperatue Rise            | 80°C                                                                                 |
| Insuation Class            | 130°C (Class B)                                                                      |
| BIL (Insulation) Level     | 10kV                                                                                 |
| Efficiency (@35% Load) %   | N/A                                                                                  |
| Impedance Range            | <u>5.0 - 7.0%</u>                                                                    |
| Sound (db)                 | 40                                                                                   |
| Enclosure Type             | Type-1 Indoor                                                                        |
| Enclosure Size             | See Enclosure Chart                                                                  |
| Finish/Colour              | Semigloss - Black                                                                    |
| Standards & Certifications | CSA Certified File No. LR34493, UL Listed File No. E110286, ISO 9001:2015 Registered |