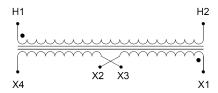

#### SCHEMATIC/DIAGRAM AND DIMENSION PICTURES

Single Phase Control Transformer with a capacity of 50VA, transforming 277 Volts to 120/240 Volts

#### **PRODUCT SPECIFICATIONS**

| PRODUCT SPECIFICATIONS     |                                                                                      |
|----------------------------|--------------------------------------------------------------------------------------|
| Weight                     | 3 lbs                                                                                |
| Phases                     | 1                                                                                    |
| Connection                 | 1Ph-CT-SD-SD                                                                         |
| Primary Voltage            | 120/240                                                                              |
| Primary Max Current        | <u>0.18A</u>                                                                         |
| Primary Markings           | H1-H2                                                                                |
| Primary Terminals          | <u>Leads</u>                                                                         |
| Secondary Voltage          | 120/240                                                                              |
| Secondary Max Current      | <u>0.42A</u>                                                                         |
| Secondary Markings         | <u>X1-X2-X3-X4</u>                                                                   |
| Secondary Terminals        | <u>Leads</u>                                                                         |
| Primary Taps               | N/A                                                                                  |
| Conductor Material         | Copper                                                                               |
| Temperatue Rise            | 80°C                                                                                 |
| Insuation Class            | 130°C (Class B)                                                                      |
| BIL (Insulation) Level     | <u>10kV</u>                                                                          |
| Efficiency (@35% Load) %   | N/A                                                                                  |
| Impedance Range            | 5.0 - 7.0%                                                                           |
| Sound (db)                 | 40                                                                                   |
| Enclosure Type             | Type-1 Indoor                                                                        |
| Enclosure Size             | See Enclosure Chart                                                                  |
| Finish/Colour              | Semigloss - Black                                                                    |
| Standards & Certifications | CSA Certified File No. LR34493, UL Listed File No. E110286, ISO 9001:2015 Registered |