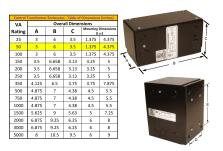

#### SCHEMATIC/DIAGRAM AND DIMENSION PICTURES

Single Phase Control Transformer with a capacity of 50VA, transforming 277 Volts to 120/240 Volts

#### **PRODUCT SPECIFICATIONS**

| PRODUCT SPECIFICATIONS     |                                                                                      |
|----------------------------|--------------------------------------------------------------------------------------|
| Weight                     | 3 lbs                                                                                |
| Phases                     | 1                                                                                    |
| Connection                 | 1Ph-CT-SD-SD                                                                         |
| Primary Voltage            | 120/240                                                                              |
| Primary Max Current        | <u>0.18A</u>                                                                         |
| Primary Markings           | H1-H2                                                                                |
| Primary Terminals          | <u>Leads</u>                                                                         |
| Secondary Voltage          | 120/240                                                                              |
| Secondary Max Current      | <u>0.42A</u>                                                                         |
| Secondary Markings         | <u>X1-X2-X3-X4</u>                                                                   |
| Secondary Terminals        | <u>Leads</u>                                                                         |
| Primary Taps               | N/A                                                                                  |
| Conductor Material         | Copper                                                                               |
| Temperatue Rise            | 80°C                                                                                 |
| Insuation Class            | 130°C (Class B)                                                                      |
| BIL (Insulation) Level     | <u>10kV</u>                                                                          |
| Efficiency (@35% Load) %   | N/A                                                                                  |
| Impedance Range            | 5.0 - 7.0%                                                                           |
| Sound (db)                 | 40                                                                                   |
| Enclosure Type             | Type-1 Indoor                                                                        |
| Enclosure Size             | See Enclosure Chart                                                                  |
| Finish/Colour              | Semigloss - Black                                                                    |
| Standards & Certifications | CSA Certified File No. LR34493, UL Listed File No. E110286, ISO 9001:2015 Registered |