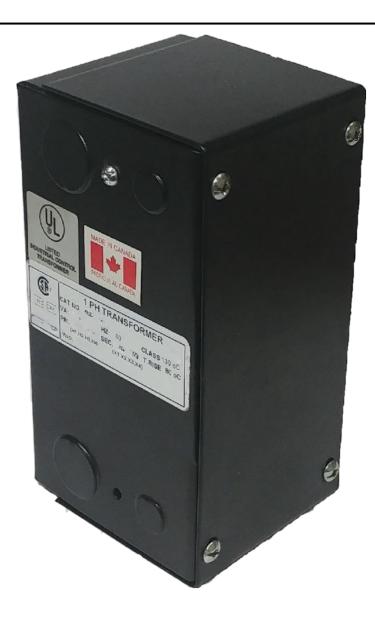

# 50VA 277 VOLTS TO 120/240 VOLTS SINGLE PHASE CONTROL TRANSFORMER

\$134.68 CAD

Single Phase Control Transformer with a capacity of 50VA, transforming 277 Volts to 120/240 Volts

SKU: CE50D-K

**Categories:** Control Transformers

## 50VA 277 VOLTS TO 120/240 VOLTS SINGLE PHASE CONTROL TRANSFORMER

| VA                   | 50         |
|----------------------|------------|
| Country/Manufacturer | Canada/RPM |