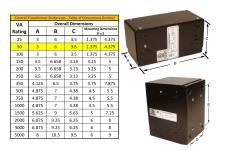

#### SCHEMATIC/DIAGRAM AND DIMENSION PICTURES

Single Phase Control Transformer with a capacity of 50VA, transforming 277 Volts to 120/240 Volts

## **PRODUCT SPECIFICATIONS**

| PRODUCT SPECIFICATIONS     |                                                                                      |
|----------------------------|--------------------------------------------------------------------------------------|
| Weight                     | 3 lbs                                                                                |
| Phases                     | 1                                                                                    |
| Connection                 | 1Ph-CT-SD-SD                                                                         |
| Primary Voltage            | 120/240                                                                              |
| Primary Max Current        | <u>0.18A</u>                                                                         |
| Primary Markings           | H1-H2                                                                                |
| Primary Terminals          | <u>Leads</u>                                                                         |
| Secondary Voltage          | 120/240                                                                              |
| Secondary Max Current      | <u>0.42A</u>                                                                         |
| Secondary Markings         | <u>X1-X2-X3-X4</u>                                                                   |
| Secondary Terminals        | <u>Leads</u>                                                                         |
| Primary Taps               | N/A                                                                                  |
| Conductor Material         | <u>Copper</u>                                                                        |
| Temperatue Rise            | 80°C                                                                                 |
| Insuation Class            | 130°C (Class B)                                                                      |
| BIL (Insulation) Level     | 10kV                                                                                 |
| Efficiency (@35% Load) %   | N/A                                                                                  |
| Impedance Range            | <u>5.0 - 7.0%</u>                                                                    |
| Sound (db)                 | 40                                                                                   |
| Enclosure Type             | Type-1 Indoor                                                                        |
| Enclosure Size             | See Enclosure Chart                                                                  |
| Finish/Colour              | Semigloss - Black                                                                    |
| Standards & Certifications | CSA Certified File No. LR34493, UL Listed File No. E110286, ISO 9001:2015 Registered |