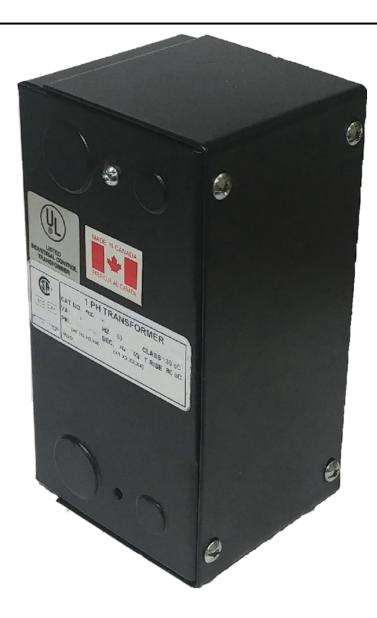

# 50VA 277 VOLTS TO 120/240 VOLTS SINGLE PHASE CONTROL TRANSFORMER

\$134.68 CAD

Single Phase Control Transformer with a capacity of 50VA, transforming 277 Volts to 120/240 Volts

SKU: CE50D-K

**Categories:** Control Transformers

#### SCHEMATIC/DIAGRAM AND DIMENSION PICTURES

Single Phase Control Transformer with a capacity of 50VA, transforming 277 Volts to 120/240 Volts