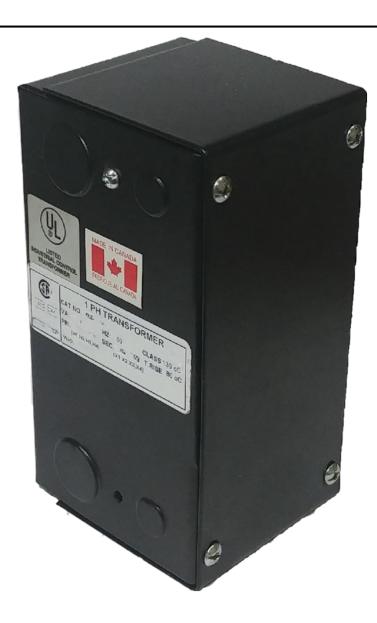

# 50VA 277 VOLTS TO 120/240 VOLTS SINGLE PHASE CONTROL TRANSFORMER

\$134.68 CAD

Single Phase Control Transformer with a capacity of 50VA, transforming 277 Volts to 120/240 Volts

SKU: CE50D-K

**Categories:** Control Transformers

## 50VA 277 VOLTS TO 120/240 VOLTS SINGLE PHASE CONTROL TRANSFORMER

| VA                   | 50         |
|----------------------|------------|
| Country/Manufacturer | Canada/RPM |