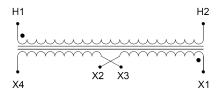

#### SCHEMATIC/DIAGRAM AND DIMENSION PICTURES

Single Phase Control Transformer with a capacity of 50VA, transforming 277 Volts to 120/240 Volts

## **PRODUCT SPECIFICATIONS**

| Weight                     | 3 lbs                                                                                |
|----------------------------|--------------------------------------------------------------------------------------|
| Phases                     | 1                                                                                    |
| Connection                 | 1Ph-CT-SD-SD                                                                         |
| Primary Voltage            | 120/240                                                                              |
| Primary Max Current        | <u>0.18A</u>                                                                         |
| Primary Markings           | H1-H2                                                                                |
| Primary Terminals          | <u>Leads</u>                                                                         |
| Secondary Voltage          | 120/240                                                                              |
| Secondary Max Current      | <u>0.42A</u>                                                                         |
| Secondary Markings         | <u>X1-X2-X3-X4</u>                                                                   |
| Secondary Terminals        | <u>Leads</u>                                                                         |
| Primary Taps               | N/A                                                                                  |
| Conductor Material         | Copper                                                                               |
| Temperatue Rise            | 80°C                                                                                 |
| Insuation Class            | 130°C (Class B)                                                                      |
| BIL (Insulation) Level     | <u>10kV</u>                                                                          |
| Efficiency (@35% Load) %   | N/A                                                                                  |
| Impedance Range            | 5.0 - 7.0%                                                                           |
| Sound (db)                 | 40                                                                                   |
| Enclosure Type             | Type-1 Indoor                                                                        |
| Enclosure Size             | See Enclosure Chart                                                                  |
| Finish/Colour              | Semigloss - Black                                                                    |
| Standards & Certifications | CSA Certified File No. LR34493, UL Listed File No. E110286, ISO 9001:2015 Registered |