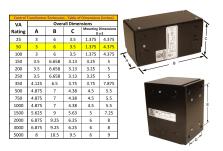

#### SCHEMATIC/DIAGRAM AND DIMENSION PICTURES

Single Phase Control Transformer with a capacity of 50VA, transforming 277 Volts to 120/240 Volts

## 50VA 277 VOLTS TO 120/240 VOLTS SINGLE PHASE CONTROL TRANSFORMER

| VA                   | 50         |
|----------------------|------------|
| Country/Manufacturer | Canada/RPM |