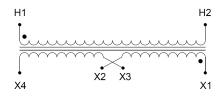

#### SCHEMATIC/DIAGRAM AND DIMENSION PICTURES

Single Phase Control Transformer with a capacity of 50VA, transforming 277 Volts to 120/240 Volts

#### **PRODUCT SPECIFICATIONS**

| Weight                     | 3 lbs                                                                                   |
|----------------------------|-----------------------------------------------------------------------------------------|
| Phases                     | 1                                                                                       |
| Connection                 | <u>1Ph-CT-SD-SD</u>                                                                     |
| Primary Voltage            | <u>120/240</u>                                                                          |
| Primary Max Current        | <u>0.18A</u>                                                                            |
| Primary Markings           | <u>H1-H2</u>                                                                            |
| Primary Terminals          | <u>Leads</u>                                                                            |
| Secondary Voltage          | <u>120/240</u>                                                                          |
| Secondary Max Current      | <u>0.42A</u>                                                                            |
| Secondary Markings         | <u>X1-X2-X3-X4</u>                                                                      |
| Secondary Terminals        | <u>Leads</u>                                                                            |
| Primary Taps               | <u>N/A</u>                                                                              |
| Conductor Material         | <u>Copper</u>                                                                           |
| Temperatue Rise            | <u>80°C</u>                                                                             |
| Insuation Class            | <u>130°C (Class B)</u>                                                                  |
| BIL (Insulation) Level     | <u>10kV</u>                                                                             |
| Efficiency (@35% Load) %   | <u>N/A</u>                                                                              |
| Impedance Range            | <u>5.0 – 7.0%</u>                                                                       |
| Sound (db)                 | <u>40</u>                                                                               |
| Enclosure Type             | <u>Type-1 Indoor</u>                                                                    |
| Enclosure Size             | See Enclosure Chart                                                                     |
| Finish/Colour              | <u>Semigloss – Black</u>                                                                |
| Standards & Certifications | CSA Certified File No. LR34493, UL Listed File No. E110286, ISO 9001:2015<br>Registered |