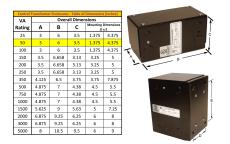

#### SCHEMATIC/DIAGRAM AND DIMENSION PICTURES

Single Phase Control Transformer with a capacity of 50VA, transforming 277 Volts to 120/240 Volts

#### **PRODUCT SPECIFICATIONS**

| Weight                     | 3 lbs                                                                                   |
|----------------------------|-----------------------------------------------------------------------------------------|
| Phases                     | 1                                                                                       |
| Connection                 | <u>1Ph-CT-SD-SD</u>                                                                     |
| Primary Voltage            | <u>120/240</u>                                                                          |
| Primary Max Current        | <u>0.18A</u>                                                                            |
| Primary Markings           | <u>H1-H2</u>                                                                            |
| Primary Terminals          | <u>Leads</u>                                                                            |
| Secondary Voltage          | <u>120/240</u>                                                                          |
| Secondary Max Current      | <u>0.42A</u>                                                                            |
| Secondary Markings         | <u>X1-X2-X3-X4</u>                                                                      |
| Secondary Terminals        | <u>Leads</u>                                                                            |
| Primary Taps               | <u>N/A</u>                                                                              |
| Conductor Material         | <u>Copper</u>                                                                           |
| Temperatue Rise            | <u>80°C</u>                                                                             |
| Insuation Class            | <u>130°C (Class B)</u>                                                                  |
| BIL (Insulation) Level     | <u>10kV</u>                                                                             |
| Efficiency (@35% Load) %   | <u>N/A</u>                                                                              |
| Impedance Range            | <u>5.0 – 7.0%</u>                                                                       |
| Sound (db)                 | <u>40</u>                                                                               |
| Enclosure Type             | <u>Type-1 Indoor</u>                                                                    |
| Enclosure Size             | See Enclosure Chart                                                                     |
| Finish/Colour              | <u>Semigloss – Black</u>                                                                |
| Standards & Certifications | CSA Certified File No. LR34493, UL Listed File No. E110286, ISO 9001:2015<br>Registered |