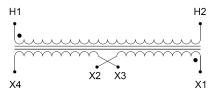

#### SCHEMATIC/DIAGRAM AND DIMENSION PICTURES

Single Phase Control Transformer with a capacity of 50VA, transforming 277 Volts to 120/240 Volts

## **PRODUCT SPECIFICATIONS**

| PRODUCT SPECIFICATIONS     |                                                                                      |
|----------------------------|--------------------------------------------------------------------------------------|
| Weight                     | 3 lbs                                                                                |
| Phases                     | 1                                                                                    |
| Connection                 | 1Ph-CT-SD-SD                                                                         |
| Primary Voltage            | 120/240                                                                              |
| Primary Max Current        | <u>0.18A</u>                                                                         |
| Primary Markings           | H1-H2                                                                                |
| Primary Terminals          | <u>Leads</u>                                                                         |
| Secondary Voltage          | 120/240                                                                              |
| Secondary Max Current      | <u>0.42A</u>                                                                         |
| Secondary Markings         | <u>X1-X2-X3-X4</u>                                                                   |
| Secondary Terminals        | <u>Leads</u>                                                                         |
| Primary Taps               | N/A                                                                                  |
| Conductor Material         | <u>Copper</u>                                                                        |
| Temperatue Rise            | 80°C                                                                                 |
| Insuation Class            | 130°C (Class B)                                                                      |
| BIL (Insulation) Level     | 10kV                                                                                 |
| Efficiency (@35% Load) %   | N/A                                                                                  |
| Impedance Range            | <u>5.0 - 7.0%</u>                                                                    |
| Sound (db)                 | 40                                                                                   |
| Enclosure Type             | Type-1 Indoor                                                                        |
| Enclosure Size             | See Enclosure Chart                                                                  |
| Finish/Colour              | Semigloss - Black                                                                    |
| Standards & Certifications | CSA Certified File No. LR34493, UL Listed File No. E110286, ISO 9001:2015 Registered |