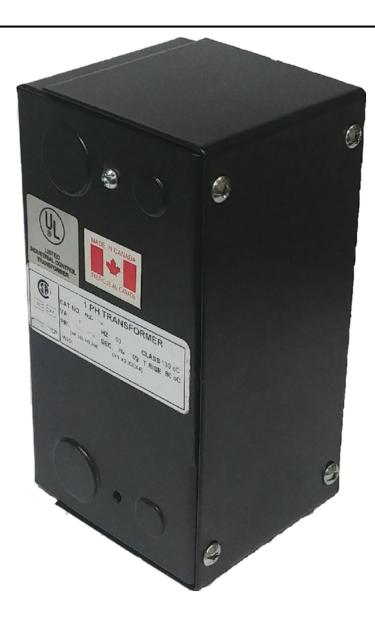

# 50VA 277 VOLTS TO 120/240 VOLTS SINGLE PHASE CONTROL TRANSFORMER

\$134.68 CAD

Single Phase Control Transformer with a capacity of 50VA, transforming 277 Volts to 120/240 Volts

SKU: CE50D-K

**Categories:** Control Transformers

## 50VA 277 VOLTS TO 120/240 VOLTS SINGLE PHASE CONTROL TRANSFORMER

| VA                   | 50                |
|----------------------|-------------------|
| Country/Manufacturer | <u>Canada/RPM</u> |