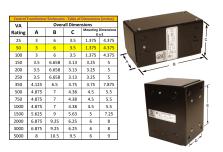

#### SCHEMATIC/DIAGRAM AND DIMENSION PICTURES

Single Phase Control Transformer with a capacity of 50VA, transforming 277 Volts to 120/240 Volts