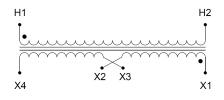

#### SCHEMATIC/DIAGRAM AND DIMENSION PICTURES

Single Phase Control Transformer with a capacity of 50VA, transforming 277 Volts to 120/240 Volts

#### **PRODUCT SPECIFICATIONS**

| Weight                     | 3 lbs                                                                                   |
|----------------------------|-----------------------------------------------------------------------------------------|
| Phases                     | 1                                                                                       |
| Connection                 | <u>1Ph-CT-SD-SD</u>                                                                     |
| Primary Voltage            | <u>120/240</u>                                                                          |
| Primary Max Current        | <u>0.18A</u>                                                                            |
| Primary Markings           | <u>H1-H2</u>                                                                            |
| Primary Terminals          | <u>Leads</u>                                                                            |
| Secondary Voltage          | <u>120/240</u>                                                                          |
| Secondary Max Current      | <u>0.42A</u>                                                                            |
| Secondary Markings         | <u>X1-X2-X3-X4</u>                                                                      |
| Secondary Terminals        | <u>Leads</u>                                                                            |
| Primary Taps               | <u>N/A</u>                                                                              |
| Conductor Material         | <u>Copper</u>                                                                           |
| Temperatue Rise            | <u>80°C</u>                                                                             |
| Insuation Class            | <u>130°C (Class B)</u>                                                                  |
| BIL (Insulation) Level     | <u>10kV</u>                                                                             |
| Efficiency (@35% Load) %   | <u>N/A</u>                                                                              |
| Impedance Range            | <u>5.0 – 7.0%</u>                                                                       |
| Sound (db)                 | <u>40</u>                                                                               |
| Enclosure Type             | <u>Type-1 Indoor</u>                                                                    |
| Enclosure Size             | See Enclosure Chart                                                                     |
| Finish/Colour              | <u>Semigloss – Black</u>                                                                |
| Standards & Certifications | CSA Certified File No. LR34493, UL Listed File No. E110286, ISO 9001:2015<br>Registered |