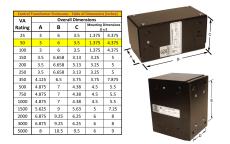

#### SCHEMATIC/DIAGRAM AND DIMENSION PICTURES

Single Phase Control Transformer with a capacity of 50VA, transforming 277 Volts to 120/240 Volts