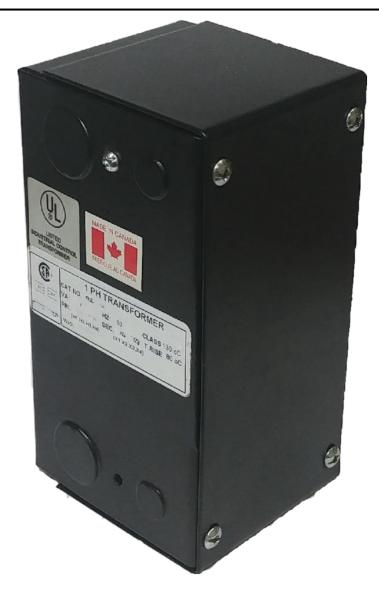

#### SCHEMATIC/DIAGRAM AND DIMENSION PICTURES

Single Phase Control Transformer with a capacity of 50VA, transforming 277 Volts to 120/240 Volts