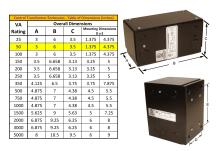

#### SCHEMATIC/DIAGRAM AND DIMENSION PICTURES

Single Phase Control Transformer with a capacity of 50VA, transforming 277 Volts to 120/240 Volts