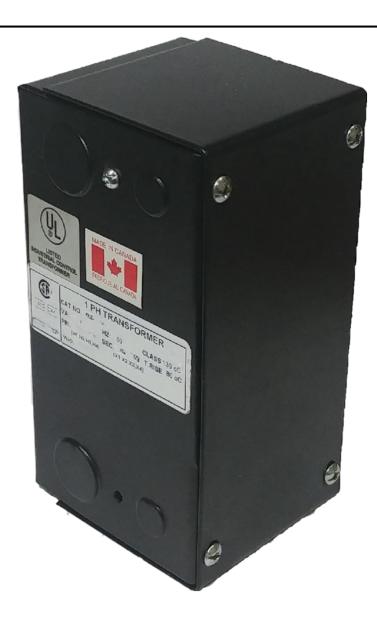

# 50VA 277 VOLTS TO 120/240 VOLTS SINGLE PHASE CONTROL TRANSFORMER

\$134.68 CAD

Single Phase Control Transformer with a capacity of 50VA, transforming 277 Volts to 120/240 Volts

SKU: CE50D-K

**Categories:** Control Transformers

#### SCHEMATIC/DIAGRAM AND DIMENSION PICTURES

Single Phase Control Transformer with a capacity of 50VA, transforming 277 Volts to 120/240 Volts