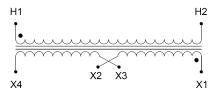

#### SCHEMATIC/DIAGRAM AND DIMENSION PICTURES

Single Phase Control Transformer with a capacity of 50VA, transforming 277 Volts to 120/240 Volts

## **PRODUCT SPECIFICATIONS**

| PRODUCT SPECIFICATIONS     |                                                                                      |
|----------------------------|--------------------------------------------------------------------------------------|
| Weight                     | 3 lbs                                                                                |
| Phases                     | 1                                                                                    |
| Connection                 | 1Ph-CT-SD-SD                                                                         |
| Primary Voltage            | 120/240                                                                              |
| Primary Max Current        | <u>0.18A</u>                                                                         |
| Primary Markings           | H1-H2                                                                                |
| Primary Terminals          | <u>Leads</u>                                                                         |
| Secondary Voltage          | 120/240                                                                              |
| Secondary Max Current      | <u>0.42A</u>                                                                         |
| Secondary Markings         | <u>X1-X2-X3-X4</u>                                                                   |
| Secondary Terminals        | <u>Leads</u>                                                                         |
| Primary Taps               | N/A                                                                                  |
| Conductor Material         | <u>Copper</u>                                                                        |
| Temperatue Rise            | 80°C                                                                                 |
| Insuation Class            | 130°C (Class B)                                                                      |
| BIL (Insulation) Level     | 10kV                                                                                 |
| Efficiency (@35% Load) %   | N/A                                                                                  |
| Impedance Range            | <u>5.0 - 7.0%</u>                                                                    |
| Sound (db)                 | 40                                                                                   |
| Enclosure Type             | Type-1 Indoor                                                                        |
| Enclosure Size             | See Enclosure Chart                                                                  |
| Finish/Colour              | Semigloss - Black                                                                    |
| Standards & Certifications | CSA Certified File No. LR34493, UL Listed File No. E110286, ISO 9001:2015 Registered |