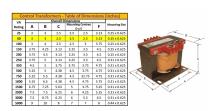

#### SCHEMATIC/DIAGRAM AND DIMENSION PICTURES

Single Phase Control Transformer with a capacity of 50VA, transforming 277 Volts to 120/240 Volts

### **PRODUCT SPECIFICATIONS**

| Weight                     | 3 lbs                                                                                |
|----------------------------|--------------------------------------------------------------------------------------|
| Phases                     | 1                                                                                    |
| Connection                 | 1Ph-CT-SD-SD                                                                         |
| Primary Voltage            | 120/240                                                                              |
| Primary Max Current        | <u>0.18A</u>                                                                         |
| Primary Markings           | <u>H1-H2</u>                                                                         |
| Primary Terminals          | <u>Terminals</u>                                                                     |
| Secondary Voltage          | 120/240                                                                              |
| Secondary Max Current      | <u>0.42A</u>                                                                         |
| Secondary Markings         | X1-X2-X3-X4                                                                          |
| Secondary Terminals        | <u>Terminals</u>                                                                     |
| Primary Taps               | N/A                                                                                  |
| Conductor Material         | Copper                                                                               |
| Temperatue Rise            | 80°C                                                                                 |
| Insuation Class            | 130°C (Class B)                                                                      |
| BIL (Insulation) Level     | <u>10kV</u>                                                                          |
| Efficiency (@35% Load) %   | N/A                                                                                  |
| Impedance Range            | <u>5.0 - 7.0%</u>                                                                    |
| Sound (db)                 | 40                                                                                   |
| Enclosure Type             | Core & Coil                                                                          |
| Enclosure Size             | See Core & Coil Chart                                                                |
| Finish/Colour              | N/A                                                                                  |
| Standards & Certifications | CSA Certified File No. LR34493, UL Listed File No. E110286, ISO 9001:2015 Registered |