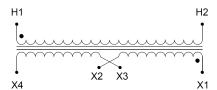

#### SCHEMATIC/DIAGRAM AND DIMENSION PICTURES

Single Phase Control Transformer with a capacity of 50VA, transforming 277 Volts to 120/240 Volts

### **PRODUCT SPECIFICATIONS**

| Weight                     | 3 lbs                                                                                |
|----------------------------|--------------------------------------------------------------------------------------|
| Phases                     | 1                                                                                    |
| Connection                 | 1Ph-CT-SD-SD                                                                         |
| Primary Voltage            | 120/240                                                                              |
| Primary Max Current        | <u>0.18A</u>                                                                         |
| Primary Markings           | <u>H1-H2</u>                                                                         |
| Primary Terminals          | <u>Terminals</u>                                                                     |
| Secondary Voltage          | 120/240                                                                              |
| Secondary Max Current      | <u>0.42A</u>                                                                         |
| Secondary Markings         | X1-X2-X3-X4                                                                          |
| Secondary Terminals        | <u>Terminals</u>                                                                     |
| Primary Taps               | N/A                                                                                  |
| Conductor Material         | Copper                                                                               |
| Temperatue Rise            | 80°C                                                                                 |
| Insuation Class            | 130°C (Class B)                                                                      |
| BIL (Insulation) Level     | <u>10kV</u>                                                                          |
| Efficiency (@35% Load) %   | N/A                                                                                  |
| Impedance Range            | <u>5.0 - 7.0%</u>                                                                    |
| Sound (db)                 | 40                                                                                   |
| Enclosure Type             | Core & Coil                                                                          |
| Enclosure Size             | See Core & Coil Chart                                                                |
| Finish/Colour              | N/A                                                                                  |
| Standards & Certifications | CSA Certified File No. LR34493, UL Listed File No. E110286, ISO 9001:2015 Registered |