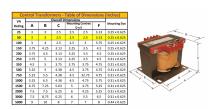

#### SCHEMATIC/DIAGRAM AND DIMENSION PICTURES

Single Phase Control Transformer with a capacity of 50VA, transforming 277 Volts to 120/240 Volts

### **PRODUCT SPECIFICATIONS**

| Weight                     | 3 lbs                                                                                |
|----------------------------|--------------------------------------------------------------------------------------|
| Phases                     | 1                                                                                    |
| Connection                 | 1Ph-CT-SD-SD                                                                         |
| Primary Voltage            | 120/240                                                                              |
| Primary Max Current        | <u>0.18A</u>                                                                         |
| Primary Markings           | <u>H1-H2</u>                                                                         |
| Primary Terminals          | <u>Terminals</u>                                                                     |
| Secondary Voltage          | 120/240                                                                              |
| Secondary Max Current      | <u>0.42A</u>                                                                         |
| Secondary Markings         | X1-X2-X3-X4                                                                          |
| Secondary Terminals        | <u>Terminals</u>                                                                     |
| Primary Taps               | N/A                                                                                  |
| Conductor Material         | Copper                                                                               |
| Temperatue Rise            | 80°C                                                                                 |
| Insuation Class            | 130°C (Class B)                                                                      |
| BIL (Insulation) Level     | <u>10kV</u>                                                                          |
| Efficiency (@35% Load) %   | N/A                                                                                  |
| Impedance Range            | <u>5.0 - 7.0%</u>                                                                    |
| Sound (db)                 | 40                                                                                   |
| Enclosure Type             | Core & Coil                                                                          |
| Enclosure Size             | See Core & Coil Chart                                                                |
| Finish/Colour              | N/A                                                                                  |
| Standards & Certifications | CSA Certified File No. LR34493, UL Listed File No. E110286, ISO 9001:2015 Registered |