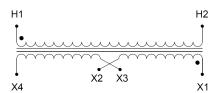

#### SCHEMATIC/DIAGRAM AND DIMENSION PICTURES

Single Phase Control Transformer with a capacity of 50VA, transforming 277 Volts to 120/240 Volts

#### **PRODUCT SPECIFICATIONS**

| PRODUCT SPECIFICATIONS     |                                                                                      |
|----------------------------|--------------------------------------------------------------------------------------|
| Weight                     | 3 lbs                                                                                |
| Phases                     | 1                                                                                    |
| Connection                 | 1Ph-CT-SD-SD                                                                         |
| Primary Voltage            | 120/240                                                                              |
| Primary Max Current        | <u>0.18A</u>                                                                         |
| Primary Markings           | <u>H1-H2</u>                                                                         |
| Primary Terminals          | <u>Terminals</u>                                                                     |
| Secondary Voltage          | 120/240                                                                              |
| Secondary Max Current      | <u>0.42A</u>                                                                         |
| Secondary Markings         | <u>X1-X2-X3-X4</u>                                                                   |
| Secondary Terminals        | <u>Terminals</u>                                                                     |
| Primary Taps               | N/A                                                                                  |
| Conductor Material         | Copper                                                                               |
| Temperatue Rise            | <u>80°C</u>                                                                          |
| Insuation Class            | 130°C (Class B)                                                                      |
| BIL (Insulation) Level     | <u>10kV</u>                                                                          |
| Efficiency (@35% Load) %   | N/A                                                                                  |
| Impedance Range            | <u>5.0 – 7.0%</u>                                                                    |
| Sound (db)                 | 40                                                                                   |
| Enclosure Type             | Core & Coil                                                                          |
| Enclosure Size             | See Core & Coil Chart                                                                |
| Finish/Colour              | N/A                                                                                  |
| Standards & Certifications | CSA Certified File No. LR34493, UL Listed File No. E110286, ISO 9001:2015 Registered |