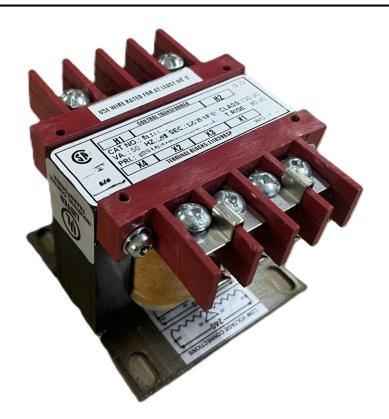

# 50VA 277 VOLTS TO 120/240 VOLTS SINGLE PHASE CONTROL TRANSFORMER

\$94.64 CAD

Single Phase Control Transformer with a capacity of 50VA, transforming 277 Volts to 120/240 Volts

SKU: CS50D-K

**Categories:** Control Transformers

#### SCHEMATIC/DIAGRAM AND DIMENSION PICTURES

Single Phase Control Transformer with a capacity of 50VA, transforming 277 Volts to 120/240 Volts