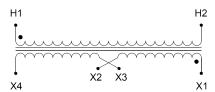

#### SCHEMATIC/DIAGRAM AND DIMENSION PICTURES

Single Phase Control Transformer with a capacity of 50VA, transforming 277 Volts to 120/240 Volts

#### **PRODUCT SPECIFICATIONS**

| PRODUCT SPECIFICATIONS     |                                                                                      |
|----------------------------|--------------------------------------------------------------------------------------|
| Weight                     | 3 lbs                                                                                |
| Phases                     | 1                                                                                    |
| Connection                 | 1Ph-CT-SD-SD                                                                         |
| Primary Voltage            | 120/240                                                                              |
| Primary Max Current        | <u>0.18A</u>                                                                         |
| Primary Markings           | <u>H1-H2</u>                                                                         |
| Primary Terminals          | <u>Terminals</u>                                                                     |
| Secondary Voltage          | 120/240                                                                              |
| Secondary Max Current      | <u>0.42A</u>                                                                         |
| Secondary Markings         | <u>X1-X2-X3-X4</u>                                                                   |
| Secondary Terminals        | <u>Terminals</u>                                                                     |
| Primary Taps               | N/A                                                                                  |
| Conductor Material         | Copper                                                                               |
| Temperatue Rise            | <u>80°C</u>                                                                          |
| Insuation Class            | 130°C (Class B)                                                                      |
| BIL (Insulation) Level     | <u>10kV</u>                                                                          |
| Efficiency (@35% Load) %   | N/A                                                                                  |
| Impedance Range            | <u>5.0 – 7.0%</u>                                                                    |
| Sound (db)                 | 40                                                                                   |
| Enclosure Type             | Core & Coil                                                                          |
| Enclosure Size             | See Core & Coil Chart                                                                |
| Finish/Colour              | N/A                                                                                  |
| Standards & Certifications | CSA Certified File No. LR34493, UL Listed File No. E110286, ISO 9001:2015 Registered |