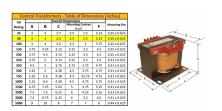

#### SCHEMATIC/DIAGRAM AND DIMENSION PICTURES

Single Phase Control Transformer with a capacity of 50VA, transforming 277 Volts to 120/240 Volts

#### **PRODUCT SPECIFICATIONS**

| PRODUCT SPECIFICATIONS     |                                                                                      |
|----------------------------|--------------------------------------------------------------------------------------|
| Weight                     | 3 lbs                                                                                |
| Phases                     | 1                                                                                    |
| Connection                 | 1Ph-CT-SD-SD                                                                         |
| Primary Voltage            | 120/240                                                                              |
| Primary Max Current        | <u>0.18A</u>                                                                         |
| Primary Markings           | <u>H1-H2</u>                                                                         |
| Primary Terminals          | <u>Terminals</u>                                                                     |
| Secondary Voltage          | 120/240                                                                              |
| Secondary Max Current      | <u>0.42A</u>                                                                         |
| Secondary Markings         | <u>X1-X2-X3-X4</u>                                                                   |
| Secondary Terminals        | <u>Terminals</u>                                                                     |
| Primary Taps               | N/A                                                                                  |
| Conductor Material         | Copper                                                                               |
| Temperatue Rise            | <u>80°C</u>                                                                          |
| Insuation Class            | 130°C (Class B)                                                                      |
| BIL (Insulation) Level     | <u>10kV</u>                                                                          |
| Efficiency (@35% Load) %   | N/A                                                                                  |
| Impedance Range            | <u>5.0 – 7.0%</u>                                                                    |
| Sound (db)                 | 40                                                                                   |
| Enclosure Type             | Core & Coil                                                                          |
| Enclosure Size             | See Core & Coil Chart                                                                |
| Finish/Colour              | N/A                                                                                  |
| Standards & Certifications | CSA Certified File No. LR34493, UL Listed File No. E110286, ISO 9001:2015 Registered |