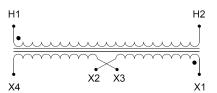

#### SCHEMATIC/DIAGRAM AND DIMENSION PICTURES

Single Phase Control Transformer with a capacity of 50VA, transforming 277 Volts to 120/240 Volts

#### **PRODUCT SPECIFICATIONS**

| PRODUCT SPECIFICATIONS     |                                                                                      |
|----------------------------|--------------------------------------------------------------------------------------|
| Weight                     | 3 lbs                                                                                |
| Phases                     | 1                                                                                    |
| Connection                 | 1Ph-CT-SD-SD                                                                         |
| Primary Voltage            | 120/240                                                                              |
| Primary Max Current        | <u>0.18A</u>                                                                         |
| Primary Markings           | <u>H1-H2</u>                                                                         |
| Primary Terminals          | <u>Terminals</u>                                                                     |
| Secondary Voltage          | 120/240                                                                              |
| Secondary Max Current      | <u>0.42A</u>                                                                         |
| Secondary Markings         | <u>X1-X2-X3-X4</u>                                                                   |
| Secondary Terminals        | <u>Terminals</u>                                                                     |
| Primary Taps               | N/A                                                                                  |
| Conductor Material         | Copper                                                                               |
| Temperatue Rise            | <u>80°C</u>                                                                          |
| Insuation Class            | 130°C (Class B)                                                                      |
| BIL (Insulation) Level     | <u>10kV</u>                                                                          |
| Efficiency (@35% Load) %   | N/A                                                                                  |
| Impedance Range            | <u>5.0 – 7.0%</u>                                                                    |
| Sound (db)                 | 40                                                                                   |
| Enclosure Type             | Core & Coil                                                                          |
| Enclosure Size             | See Core & Coil Chart                                                                |
| Finish/Colour              | N/A                                                                                  |
| Standards & Certifications | CSA Certified File No. LR34493, UL Listed File No. E110286, ISO 9001:2015 Registered |