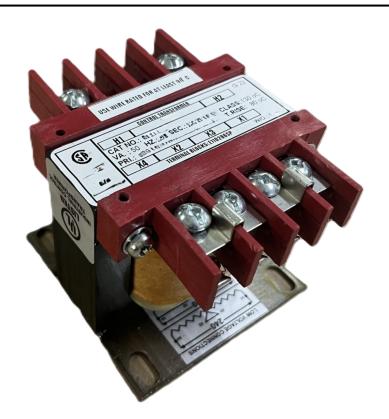

# 50VA 277 VOLTS TO 120/240 VOLTS SINGLE PHASE CONTROL TRANSFORMER

\$94.64 CAD

Single Phase Control Transformer with a capacity of 50VA, transforming 277 Volts to 120/240 Volts

SKU: CS50D-K

**Categories:** Control Transformers

#### **PRODUCT SPECIFICATIONS**

| PRODUCT SPECIFICATIONS     |                                                                                      |
|----------------------------|--------------------------------------------------------------------------------------|
| Weight                     | 3 lbs                                                                                |
| Phases                     | 1                                                                                    |
| Connection                 | 1Ph-CT-SD-SD                                                                         |
| Primary Voltage            | 120/240                                                                              |
| Primary Max Current        | <u>0.18A</u>                                                                         |
| Primary Markings           | <u>H1-H2</u>                                                                         |
| Primary Terminals          | <u>Terminals</u>                                                                     |
| Secondary Voltage          | 120/240                                                                              |
| Secondary Max Current      | <u>0.42A</u>                                                                         |
| Secondary Markings         | <u>X1-X2-X3-X4</u>                                                                   |
| Secondary Terminals        | <u>Terminals</u>                                                                     |
| Primary Taps               | N/A                                                                                  |
| Conductor Material         | Copper                                                                               |
| Temperatue Rise            | <u>80°C</u>                                                                          |
| Insuation Class            | 130°C (Class B)                                                                      |
| BIL (Insulation) Level     | <u>10kV</u>                                                                          |
| Efficiency (@35% Load) %   | N/A                                                                                  |
| Impedance Range            | <u>5.0 – 7.0%</u>                                                                    |
| Sound (db)                 | 40                                                                                   |
| Enclosure Type             | Core & Coil                                                                          |
| Enclosure Size             | See Core & Coil Chart                                                                |
| Finish/Colour              | N/A                                                                                  |
| Standards & Certifications | CSA Certified File No. LR34493, UL Listed File No. E110286, ISO 9001:2015 Registered |