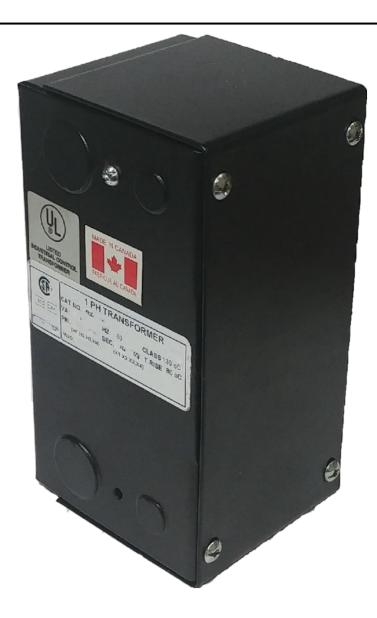

# 50VA 208 VOLTS TO 120/240 VOLTS SINGLE PHASE CONTROL TRANSFORMER

\$99.19 USD

Single Phase Control Transformer with a capacity of 50VA, transforming 208 Volts to 120/240 Volts

SKU: CE50B-K

**Categories:** Control Transformers

#### SCHEMATIC/DIAGRAM AND DIMENSION PICTURES

Single Phase Control Transformer with a capacity of 50VA, transforming 208 Volts to 120/240 Volts