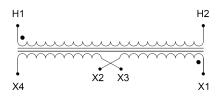

#### SCHEMATIC/DIAGRAM AND DIMENSION PICTURES

Single Phase Control Transformer with a capacity of 50VA, transforming 208 Volts to 120/240 Volts

#### **PRODUCT SPECIFICATIONS**

| PRODUCT SPECIFICATIONS     |                                                                                      |
|----------------------------|--------------------------------------------------------------------------------------|
| Weight                     | 3 lbs                                                                                |
| Phases                     | 1                                                                                    |
| Connection                 | 1Ph-CT-SD-SD                                                                         |
| Primary Voltage            | 208                                                                                  |
| Primary Max Current        | <u>0.24A</u>                                                                         |
| Primary Markings           | <u>H1-H2</u>                                                                         |
| Primary Terminals          | Leads                                                                                |
| Secondary Voltage          | 120/240                                                                              |
| Secondary Max Current      | <u>0.42A</u>                                                                         |
| Secondary Markings         | <u>X1-X2-X3-X4</u>                                                                   |
| Secondary Terminals        | Leads                                                                                |
| Primary Taps               | N/A                                                                                  |
| Conductor Material         | Copper                                                                               |
| Temperatue Rise            | <u>80°C</u>                                                                          |
| Insuation Class            | 130°C (Class B)                                                                      |
| BIL (Insulation) Level     | <u>10kV</u>                                                                          |
| Efficiency (@35% Load) %   | N/A                                                                                  |
| Impedance Range            | 5.0 - 7.0%                                                                           |
| Sound (db)                 | 40                                                                                   |
| Enclosure Type             | Type-1 Indoor                                                                        |
| Enclosure Size             | See Enclosure Chart                                                                  |
| Finish/Colour              | Semigloss - Black                                                                    |
| Standards & Certifications | CSA Certified File No. LR34493, UL Listed File No. E110286, ISO 9001:2015 Registered |