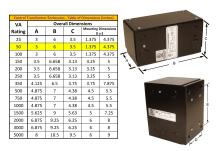

#### SCHEMATIC/DIAGRAM AND DIMENSION PICTURES

Single Phase Control Transformer with a capacity of 50VA, transforming 208 Volts to 120/240 Volts

#### **PRODUCT SPECIFICATIONS**

| PRODUCT SPECIFICATIONS     |                                                                                      |
|----------------------------|--------------------------------------------------------------------------------------|
| Weight                     | 3 lbs                                                                                |
| Phases                     | 1                                                                                    |
| Connection                 | 1Ph-CT-SD-SD                                                                         |
| Primary Voltage            | 208                                                                                  |
| Primary Max Current        | <u>0.24A</u>                                                                         |
| Primary Markings           | <u>H1-H2</u>                                                                         |
| Primary Terminals          | Leads                                                                                |
| Secondary Voltage          | 120/240                                                                              |
| Secondary Max Current      | <u>0.42A</u>                                                                         |
| Secondary Markings         | <u>X1-X2-X3-X4</u>                                                                   |
| Secondary Terminals        | Leads                                                                                |
| Primary Taps               | N/A                                                                                  |
| Conductor Material         | Copper                                                                               |
| Temperatue Rise            | <u>80°C</u>                                                                          |
| Insuation Class            | 130°C (Class B)                                                                      |
| BIL (Insulation) Level     | <u>10kV</u>                                                                          |
| Efficiency (@35% Load) %   | N/A                                                                                  |
| Impedance Range            | 5.0 - 7.0%                                                                           |
| Sound (db)                 | 40                                                                                   |
| Enclosure Type             | Type-1 Indoor                                                                        |
| Enclosure Size             | See Enclosure Chart                                                                  |
| Finish/Colour              | Semigloss - Black                                                                    |
| Standards & Certifications | CSA Certified File No. LR34493, UL Listed File No. E110286, ISO 9001:2015 Registered |