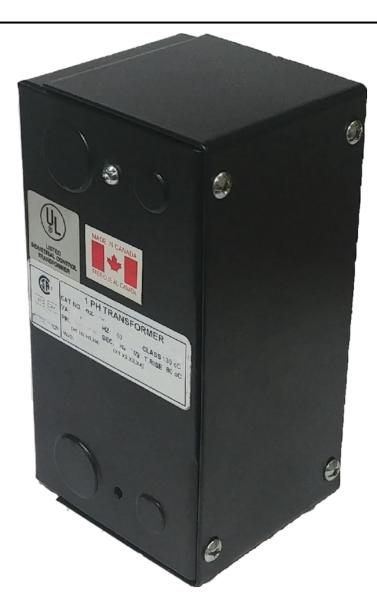

# 50VA 208 VOLTS TO 120/240 VOLTS SINGLE PHASE CONTROL TRANSFORMER

\$134.68 CAD

Single Phase Control Transformer with a capacity of 50VA, transforming 208 Volts to 120/240 Volts

SKU: CE50B-K

**Categories:** Control Transformers

# 50VA 208 VOLTS TO 120/240 VOLTS SINGLE PHASE CONTROL TRANSFORMER

| VA                   | 50         |
|----------------------|------------|
| Country/Manufacturer | Canada/RPM |