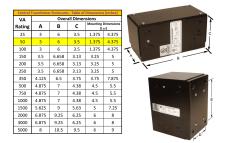

#### SCHEMATIC/DIAGRAM AND DIMENSION PICTURES

Single Phase Control Transformer with a capacity of 50VA, transforming 208 Volts to 120/240 Volts

#### **PRODUCT SPECIFICATIONS**

| Weight                     | 3 lbs                                                                                   |
|----------------------------|-----------------------------------------------------------------------------------------|
| Phases                     | 1                                                                                       |
| Connection                 | <u>1Ph-CT-SD-SD</u>                                                                     |
| Primary Voltage            | <u>208</u>                                                                              |
| Primary Max Current        | <u>0.24A</u>                                                                            |
| Primary Markings           | <u>H1-H2</u>                                                                            |
| Primary Terminals          | <u>Leads</u>                                                                            |
| Secondary Voltage          | <u>120/240</u>                                                                          |
| Secondary Max Current      | <u>0.42A</u>                                                                            |
| Secondary Markings         | <u>X1-X2-X3-X4</u>                                                                      |
| Secondary Terminals        | <u>Leads</u>                                                                            |
| Primary Taps               | N/A                                                                                     |
| Conductor Material         | <u>Copper</u>                                                                           |
| Temperatue Rise            | <u>80°C</u>                                                                             |
| Insuation Class            | <u>130°C (Class B)</u>                                                                  |
| BIL (Insulation) Level     | <u>10kV</u>                                                                             |
| Efficiency (@35% Load) %   | <u>N/A</u>                                                                              |
| Impedance Range            | <u>5.0 - 7.0%</u>                                                                       |
| Sound (db)                 | <u>40</u>                                                                               |
| Enclosure Type             | <u>Type-1 Indoor</u>                                                                    |
| Enclosure Size             | See Enclosure Chart                                                                     |
| Finish/Colour              | <u>Semigloss – Black</u>                                                                |
| Standards & Certifications | CSA Certified File No. LR34493, UL Listed File No. E110286, ISO 9001:2015<br>Registered |