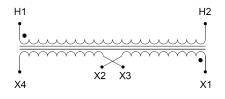

#### SCHEMATIC/DIAGRAM AND DIMENSION PICTURES

Single Phase Control Transformer with a capacity of 50VA, transforming 208 Volts to 120/240 Volts

#### **PRODUCT SPECIFICATIONS**

| Weight                     | 3 lbs                                                                                   |
|----------------------------|-----------------------------------------------------------------------------------------|
| Phases                     | 1                                                                                       |
| Connection                 | <u>1Ph-CT-SD-SD</u>                                                                     |
| Primary Voltage            | <u>208</u>                                                                              |
| Primary Max Current        | <u>0.24A</u>                                                                            |
| Primary Markings           | <u>H1-H2</u>                                                                            |
| Primary Terminals          | <u>Leads</u>                                                                            |
| Secondary Voltage          | <u>120/240</u>                                                                          |
| Secondary Max Current      | <u>0.42A</u>                                                                            |
| Secondary Markings         | <u>X1-X2-X3-X4</u>                                                                      |
| Secondary Terminals        | <u>Leads</u>                                                                            |
| Primary Taps               | N/A                                                                                     |
| Conductor Material         | <u>Copper</u>                                                                           |
| Temperatue Rise            | <u>80°C</u>                                                                             |
| Insuation Class            | <u>130°C (Class B)</u>                                                                  |
| BIL (Insulation) Level     | <u>10kV</u>                                                                             |
| Efficiency (@35% Load) %   | <u>N/A</u>                                                                              |
| Impedance Range            | <u>5.0 - 7.0%</u>                                                                       |
| Sound (db)                 | <u>40</u>                                                                               |
| Enclosure Type             | <u>Type-1 Indoor</u>                                                                    |
| Enclosure Size             | See Enclosure Chart                                                                     |
| Finish/Colour              | <u>Semigloss – Black</u>                                                                |
| Standards & Certifications | CSA Certified File No. LR34493, UL Listed File No. E110286, ISO 9001:2015<br>Registered |