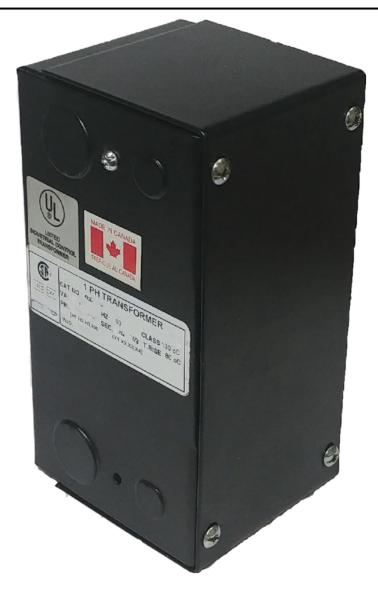

## \$134.68 CAD

Single Phase Control Transformer with a capacity of 50VA, transforming 208 Volts to 120/240 Volts

SKU: CE50B-K Categories: <u>Control Transformers</u>

#### **PRODUCT SPECIFICATIONS**

| Weight                     | 3 lbs                                                                                   |
|----------------------------|-----------------------------------------------------------------------------------------|
| Phases                     | 1                                                                                       |
| Connection                 | <u>1Ph-CT-SD-SD</u>                                                                     |
| Primary Voltage            | <u>208</u>                                                                              |
| Primary Max Current        | <u>0.24A</u>                                                                            |
| Primary Markings           | <u>H1-H2</u>                                                                            |
| Primary Terminals          | <u>Leads</u>                                                                            |
| Secondary Voltage          | <u>120/240</u>                                                                          |
| Secondary Max Current      | <u>0.42A</u>                                                                            |
| Secondary Markings         | <u>X1-X2-X3-X4</u>                                                                      |
| Secondary Terminals        | <u>Leads</u>                                                                            |
| Primary Taps               | N/A                                                                                     |
| Conductor Material         | <u>Copper</u>                                                                           |
| Temperatue Rise            | <u>80°C</u>                                                                             |
| Insuation Class            | <u>130°C (Class B)</u>                                                                  |
| BIL (Insulation) Level     | <u>10kV</u>                                                                             |
| Efficiency (@35% Load) %   | <u>N/A</u>                                                                              |
| Impedance Range            | <u>5.0 - 7.0%</u>                                                                       |
| Sound (db)                 | <u>40</u>                                                                               |
| Enclosure Type             | <u>Type-1 Indoor</u>                                                                    |
| Enclosure Size             | See Enclosure Chart                                                                     |
| Finish/Colour              | <u>Semigloss – Black</u>                                                                |
| Standards & Certifications | CSA Certified File No. LR34493, UL Listed File No. E110286, ISO 9001:2015<br>Registered |