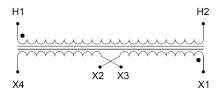

#### SCHEMATIC/DIAGRAM AND DIMENSION PICTURES

Single Phase Control Transformer with a capacity of 50VA, transforming 208 Volts to 120/240 Volts

# **PRODUCT SPECIFICATIONS**

| Weight                     | 3 lbs                                                                                |
|----------------------------|--------------------------------------------------------------------------------------|
| Phases                     | 1                                                                                    |
| Connection                 | 1Ph-CT-SD-SD                                                                         |
| Primary Voltage            | 208                                                                                  |
| Primary Max Current        | <u>0.24A</u>                                                                         |
| Primary Markings           | H1-H2                                                                                |
| Primary Terminals          | Leads                                                                                |
| Secondary Voltage          | 120/240                                                                              |
| Secondary Max Current      | <u>0.42A</u>                                                                         |
| Secondary Markings         | <u>X1-X2-X3-X4</u>                                                                   |
| Secondary Terminals        | Leads                                                                                |
| Primary Taps               | N/A                                                                                  |
| Conductor Material         | Copper                                                                               |
| Temperatue Rise            | 80°C                                                                                 |
| Insuation Class            | 130°C (Class B)                                                                      |
| BIL (Insulation) Level     | <u>10kV</u>                                                                          |
| Efficiency (@35% Load) %   | N/A                                                                                  |
| Impedance Range            | <u>5.0 – 7.0%</u>                                                                    |
| Sound (db)                 | 40                                                                                   |
| Enclosure Type             | Type-1 Indoor                                                                        |
| Enclosure Size             | See Enclosure Chart                                                                  |
| Finish/Colour              | Semigloss - Black                                                                    |
| Standards & Certifications | CSA Certified File No. LR34493, UL Listed File No. E110286, ISO 9001:2015 Registered |