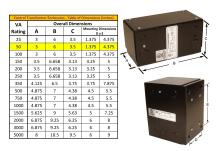

#### SCHEMATIC/DIAGRAM AND DIMENSION PICTURES

Single Phase Control Transformer with a capacity of 50VA, transforming 208 Volts to 120/240 Volts

# **PRODUCT SPECIFICATIONS**

| Weight                     | 3 lbs                                                                                |
|----------------------------|--------------------------------------------------------------------------------------|
| Phases                     | 1                                                                                    |
| Connection                 | 1Ph-CT-SD-SD                                                                         |
| Primary Voltage            | 208                                                                                  |
| Primary Max Current        | <u>0.24A</u>                                                                         |
| Primary Markings           | H1-H2                                                                                |
| Primary Terminals          | Leads                                                                                |
| Secondary Voltage          | 120/240                                                                              |
| Secondary Max Current      | <u>0.42A</u>                                                                         |
| Secondary Markings         | <u>X1-X2-X3-X4</u>                                                                   |
| Secondary Terminals        | Leads                                                                                |
| Primary Taps               | N/A                                                                                  |
| Conductor Material         | Copper                                                                               |
| Temperatue Rise            | 80°C                                                                                 |
| Insuation Class            | 130°C (Class B)                                                                      |
| BIL (Insulation) Level     | <u>10kV</u>                                                                          |
| Efficiency (@35% Load) %   | N/A                                                                                  |
| Impedance Range            | <u>5.0 – 7.0%</u>                                                                    |
| Sound (db)                 | 40                                                                                   |
| Enclosure Type             | Type-1 Indoor                                                                        |
| Enclosure Size             | See Enclosure Chart                                                                  |
| Finish/Colour              | Semigloss - Black                                                                    |
| Standards & Certifications | CSA Certified File No. LR34493, UL Listed File No. E110286, ISO 9001:2015 Registered |