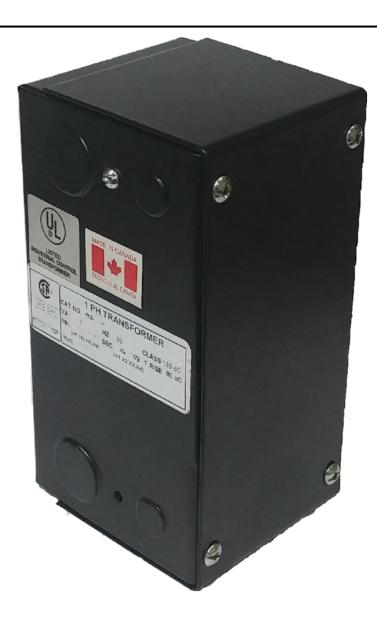

# 50VA 208 VOLTS TO 120/240 VOLTS SINGLE PHASE CONTROL TRANSFORMER

\$134.68 CAD

Single Phase Control Transformer with a capacity of 50VA, transforming 208 Volts to 120/240 Volts

SKU: CE50B-K

**Categories:** Control Transformers

#### SCHEMATIC/DIAGRAM AND DIMENSION PICTURES

Single Phase Control Transformer with a capacity of 50VA, transforming 208 Volts to 120/240 Volts