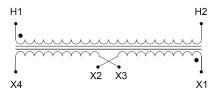

#### SCHEMATIC/DIAGRAM AND DIMENSION PICTURES

Single Phase Control Transformer with a capacity of 50VA, transforming 208 Volts to 120/240 Volts

## **PRODUCT SPECIFICATIONS**

| Weight                     | 3 lbs                                                                                |
|----------------------------|--------------------------------------------------------------------------------------|
| Phases                     | 1                                                                                    |
| Connection                 | 1Ph-CT-SD-SD                                                                         |
| Primary Voltage            | 208                                                                                  |
| Primary Max Current        | <u>0.24A</u>                                                                         |
| Primary Markings           | H1-H2                                                                                |
| Primary Terminals          | Leads                                                                                |
| Secondary Voltage          | 120/240                                                                              |
| Secondary Max Current      | <u>0.42A</u>                                                                         |
| Secondary Markings         | <u>X1-X2-X3-X4</u>                                                                   |
| Secondary Terminals        | Leads                                                                                |
| Primary Taps               | N/A                                                                                  |
| Conductor Material         | Copper                                                                               |
| Temperatue Rise            | 80°C                                                                                 |
| Insuation Class            | 130°C (Class B)                                                                      |
| BIL (Insulation) Level     | <u>10kV</u>                                                                          |
| Efficiency (@35% Load) %   | N/A                                                                                  |
| Impedance Range            | <u>5.0 – 7.0%</u>                                                                    |
| Sound (db)                 | 40                                                                                   |
| Enclosure Type             | Type-1 Indoor                                                                        |
| Enclosure Size             | See Enclosure Chart                                                                  |
| Finish/Colour              | Semigloss - Black                                                                    |
| Standards & Certifications | CSA Certified File No. LR34493, UL Listed File No. E110286, ISO 9001:2015 Registered |