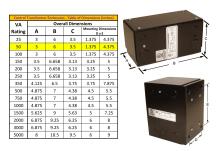

#### SCHEMATIC/DIAGRAM AND DIMENSION PICTURES

Single Phase Control Transformer with a capacity of 50VA, transforming 208 Volts to 120/240 Volts

## **PRODUCT SPECIFICATIONS**

| Weight                     | 3 lbs                                                                                |
|----------------------------|--------------------------------------------------------------------------------------|
| Phases                     | 1                                                                                    |
| Connection                 | 1Ph-CT-SD-SD                                                                         |
| Primary Voltage            | 208                                                                                  |
| Primary Max Current        | <u>0.24A</u>                                                                         |
| Primary Markings           | H1-H2                                                                                |
| Primary Terminals          | Leads                                                                                |
| Secondary Voltage          | 120/240                                                                              |
| Secondary Max Current      | <u>0.42A</u>                                                                         |
| Secondary Markings         | <u>X1-X2-X3-X4</u>                                                                   |
| Secondary Terminals        | Leads                                                                                |
| Primary Taps               | N/A                                                                                  |
| Conductor Material         | Copper                                                                               |
| Temperatue Rise            | 80°C                                                                                 |
| Insuation Class            | 130°C (Class B)                                                                      |
| BIL (Insulation) Level     | <u>10kV</u>                                                                          |
| Efficiency (@35% Load) %   | N/A                                                                                  |
| Impedance Range            | <u>5.0 – 7.0%</u>                                                                    |
| Sound (db)                 | 40                                                                                   |
| Enclosure Type             | Type-1 Indoor                                                                        |
| Enclosure Size             | See Enclosure Chart                                                                  |
| Finish/Colour              | Semigloss - Black                                                                    |
| Standards & Certifications | CSA Certified File No. LR34493, UL Listed File No. E110286, ISO 9001:2015 Registered |