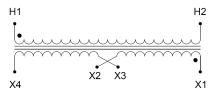

#### SCHEMATIC/DIAGRAM AND DIMENSION PICTURES

Single Phase Control Transformer with a capacity of 50VA, transforming 208 Volts to 120/240 Volts

## **PRODUCT SPECIFICATIONS**

| Weight                     | 3 lbs                                                                                |
|----------------------------|--------------------------------------------------------------------------------------|
| Phases                     | 1                                                                                    |
| Connection                 | 1Ph-CT-SD-SD                                                                         |
| Primary Voltage            | 208                                                                                  |
| Primary Max Current        | 0.24A                                                                                |
| Primary Markings           | H1-H2                                                                                |
| Primary Terminals          | <u>Leads</u>                                                                         |
| Secondary Voltage          | 120/240                                                                              |
| Secondary Max Current      | 0.42A                                                                                |
| Secondary Markings         | <u>X1-X2-X3-X4</u>                                                                   |
| Secondary Terminals        | <u>Leads</u>                                                                         |
| Primary Taps               | N/A                                                                                  |
| Conductor Material         | Copper                                                                               |
| Temperatue Rise            | 80°C                                                                                 |
| Insuation Class            | 130°C (Class B)                                                                      |
| BIL (Insulation) Level     | <u>10kV</u>                                                                          |
| Efficiency (@35% Load) %   | N/A                                                                                  |
| Impedance Range            | <u>5.0 - 7.0%</u>                                                                    |
| Sound (db)                 | 40                                                                                   |
| Enclosure Type             | Type-1 Indoor                                                                        |
| Enclosure Size             | See Enclosure Chart                                                                  |
| Finish/Colour              | Semigloss - Black                                                                    |
| Standards & Certifications | CSA Certified File No. LR34493, UL Listed File No. E110286, ISO 9001:2015 Registered |