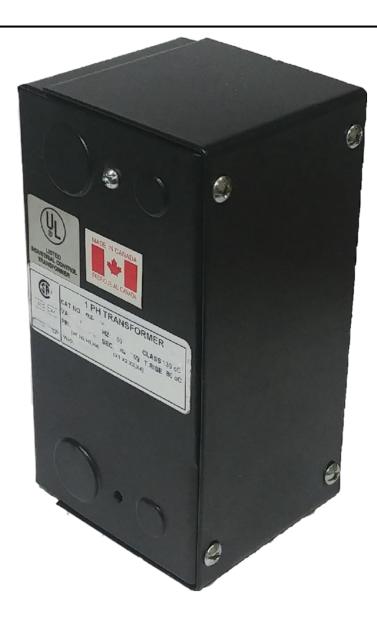

# 50VA 208 VOLTS TO 120/240 VOLTS SINGLE PHASE CONTROL TRANSFORMER

\$134.68 CAD

Single Phase Control Transformer with a capacity of 50VA, transforming 208 Volts to 120/240 Volts

SKU: CE50B-K

**Categories:** Control Transformers

## 50VA 208 VOLTS TO 120/240 VOLTS SINGLE PHASE CONTROL TRANSFORMER

| VA                   | 50         |
|----------------------|------------|
| Country/Manufacturer | Canada/RPM |