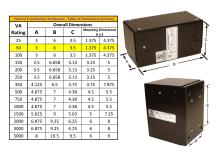

#### SCHEMATIC/DIAGRAM AND DIMENSION PICTURES

Single Phase Control Transformer with a capacity of 50VA, transforming 208 Volts to 120/240 Volts

# 50VA 208 VOLTS TO 120/240 VOLTS SINGLE PHASE CONTROL TRANSFORMER

| VA                   | 50         |
|----------------------|------------|
| Country/Manufacturer | Canada/RPM |