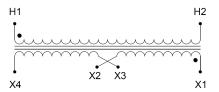

#### SCHEMATIC/DIAGRAM AND DIMENSION PICTURES

Single Phase Control Transformer with a capacity of 50VA, transforming 208 Volts to 120/240 Volts

# **PRODUCT SPECIFICATIONS**

| Weight                     | 3 lbs                                                                                |
|----------------------------|--------------------------------------------------------------------------------------|
| Phases                     | 1                                                                                    |
| Connection                 | 1Ph-CT-SD-SD                                                                         |
| Primary Voltage            | 208                                                                                  |
| Primary Max Current        | 0.24A                                                                                |
| Primary Markings           | H1-H2                                                                                |
| Primary Terminals          | <u>Leads</u>                                                                         |
| Secondary Voltage          | 120/240                                                                              |
| Secondary Max Current      | 0.42A                                                                                |
| Secondary Markings         | <u>X1-X2-X3-X4</u>                                                                   |
| Secondary Terminals        | <u>Leads</u>                                                                         |
| Primary Taps               | N/A                                                                                  |
| Conductor Material         | Copper                                                                               |
| Temperatue Rise            | 80°C                                                                                 |
| Insuation Class            | 130°C (Class B)                                                                      |
| BIL (Insulation) Level     | <u>10kV</u>                                                                          |
| Efficiency (@35% Load) %   | N/A                                                                                  |
| Impedance Range            | <u>5.0 - 7.0%</u>                                                                    |
| Sound (db)                 | 40                                                                                   |
| Enclosure Type             | Type-1 Indoor                                                                        |
| Enclosure Size             | See Enclosure Chart                                                                  |
| Finish/Colour              | Semigloss - Black                                                                    |
| Standards & Certifications | CSA Certified File No. LR34493, UL Listed File No. E110286, ISO 9001:2015 Registered |