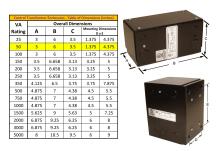

#### SCHEMATIC/DIAGRAM AND DIMENSION PICTURES

Single Phase Control Transformer with a capacity of 50VA, transforming 208 Volts to 120/240 Volts