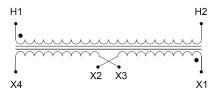

#### SCHEMATIC/DIAGRAM AND DIMENSION PICTURES

Single Phase Control Transformer with a capacity of 50VA, transforming 208 Volts to 120/240 Volts

# **PRODUCT SPECIFICATIONS**

| Weight                     | 3 lbs                                                                                |
|----------------------------|--------------------------------------------------------------------------------------|
| Phases                     | 1                                                                                    |
| Connection                 | 1Ph-CT-SD-SD                                                                         |
| Primary Voltage            | 208                                                                                  |
| Primary Max Current        | <u>0.24A</u>                                                                         |
| Primary Markings           | H1-H2                                                                                |
| Primary Terminals          | Leads                                                                                |
| Secondary Voltage          | 120/240                                                                              |
| Secondary Max Current      | <u>0.42A</u>                                                                         |
| Secondary Markings         | <u>X1-X2-X3-X4</u>                                                                   |
| Secondary Terminals        | Leads                                                                                |
| Primary Taps               | N/A                                                                                  |
| Conductor Material         | Copper                                                                               |
| Temperatue Rise            | 80°C                                                                                 |
| Insuation Class            | 130°C (Class B)                                                                      |
| BIL (Insulation) Level     | <u>10kV</u>                                                                          |
| Efficiency (@35% Load) %   | N/A                                                                                  |
| Impedance Range            | <u>5.0 – 7.0%</u>                                                                    |
| Sound (db)                 | 40                                                                                   |
| Enclosure Type             | Type-1 Indoor                                                                        |
| Enclosure Size             | See Enclosure Chart                                                                  |
| Finish/Colour              | Semigloss - Black                                                                    |
| Standards & Certifications | CSA Certified File No. LR34493, UL Listed File No. E110286, ISO 9001:2015 Registered |