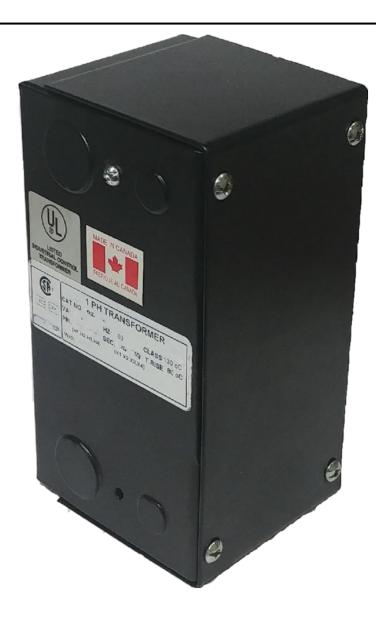

# 50VA 208 VOLTS TO 120/240 VOLTS SINGLE PHASE CONTROL TRANSFORMER

\$134.68 CAD

Single Phase Control Transformer with a capacity of 50VA, transforming 208 Volts to 120/240 Volts

SKU: CE50B-K

**Categories:** Control Transformers

#### SCHEMATIC/DIAGRAM AND DIMENSION PICTURES

Single Phase Control Transformer with a capacity of 50VA, transforming 208 Volts to 120/240 Volts