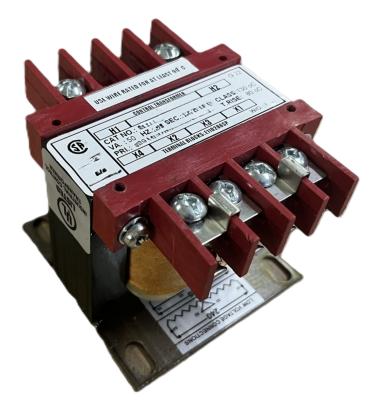

# \$94.64 CAD

Single Phase Control Transformer with a capacity of 50VA, transforming 208 Volts to 120/240 Volts

SKU: CS50B-K Categories: <u>Control Transformers</u>

#### **PRODUCT SPECIFICATIONS**

| Weight                     | 3 lbs                                                                                                 |
|----------------------------|-------------------------------------------------------------------------------------------------------|
| Phases                     | 1                                                                                                     |
| Connection                 | <u>1Ph-CT-SD-SD</u>                                                                                   |
| Primary Voltage            | <u>208</u>                                                                                            |
| Primary Max Current        | <u>0.24A</u>                                                                                          |
| Primary Markings           | <u>H1-H2</u>                                                                                          |
| Primary Terminals          | Terminals                                                                                             |
| Secondary Voltage          | 120/240                                                                                               |
| Secondary Max Current      | <u>0.42A</u>                                                                                          |
| Secondary Markings         | <u>X1-X2-X3-X4</u>                                                                                    |
| Secondary Terminals        | <u>Terminals</u>                                                                                      |
| Primary Taps               | N/A                                                                                                   |
| Conductor Material         | <u>Copper</u>                                                                                         |
| Temperatue Rise            | <u>80°C</u>                                                                                           |
| Insuation Class            | <u>130°C (Class B)</u>                                                                                |
| BIL (Insulation) Level     | <u>10kV</u>                                                                                           |
| Efficiency (@35% Load) %   | <u>N/A</u>                                                                                            |
| Impedance Range            | <u>5.0 – 7.0%</u>                                                                                     |
| Sound (db)                 | <u>40</u>                                                                                             |
| Enclosure Type             | Core & Coil                                                                                           |
| Enclosure Size             | See Core & Coil Chart                                                                                 |
| Finish/Colour              | <u>N/A</u>                                                                                            |
| Standards & Certifications | <u>CSA Certified File No. LR34493, UL Listed File No. E110286, ISO 9001:2015</u><br><u>Registered</u> |