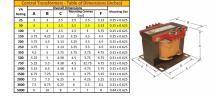

### SCHEMATIC/DIAGRAM AND DIMENSION PICTURES

Single Phase Control Transformer with a capacity of 50VA, transforming 208 Volts to 120/240 Volts

**OFFICIAL QUOTE** 

#### **PRODUCT SPECIFICATIONS**

| Weight                     | 3 lbs                                                                                                 |
|----------------------------|-------------------------------------------------------------------------------------------------------|
| Phases                     | 1                                                                                                     |
| Connection                 | <u>1Ph-CT-SD-SD</u>                                                                                   |
| Primary Voltage            | <u>208</u>                                                                                            |
| Primary Max Current        | <u>0.24A</u>                                                                                          |
| Primary Markings           | <u>H1-H2</u>                                                                                          |
| Primary Terminals          | Terminals                                                                                             |
| Secondary Voltage          | 120/240                                                                                               |
| Secondary Max Current      | <u>0.42A</u>                                                                                          |
| Secondary Markings         | <u>X1-X2-X3-X4</u>                                                                                    |
| Secondary Terminals        | <u>Terminals</u>                                                                                      |
| Primary Taps               | N/A                                                                                                   |
| Conductor Material         | <u>Copper</u>                                                                                         |
| Temperatue Rise            | <u>80°C</u>                                                                                           |
| Insuation Class            | <u>130°C (Class B)</u>                                                                                |
| BIL (Insulation) Level     | <u>10kV</u>                                                                                           |
| Efficiency (@35% Load) %   | <u>N/A</u>                                                                                            |
| Impedance Range            | <u>5.0 – 7.0%</u>                                                                                     |
| Sound (db)                 | <u>40</u>                                                                                             |
| Enclosure Type             | Core & Coil                                                                                           |
| Enclosure Size             | See Core & Coil Chart                                                                                 |
| Finish/Colour              | <u>N/A</u>                                                                                            |
| Standards & Certifications | <u>CSA Certified File No. LR34493, UL Listed File No. E110286, ISO 9001:2015</u><br><u>Registered</u> |