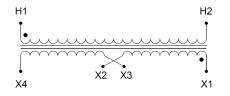

### SCHEMATIC/DIAGRAM AND DIMENSION PICTURES

Single Phase Control Transformer with a capacity of 50VA, transforming 208 Volts to 120/240 Volts

**OFFICIAL QUOTE** 

#### **PRODUCT SPECIFICATIONS**

| Weight                     | 3 lbs                                                                                                 |
|----------------------------|-------------------------------------------------------------------------------------------------------|
| Phases                     | 1                                                                                                     |
| Connection                 | <u>1Ph-CT-SD-SD</u>                                                                                   |
| Primary Voltage            | <u>208</u>                                                                                            |
| Primary Max Current        | <u>0.24A</u>                                                                                          |
| Primary Markings           | <u>H1-H2</u>                                                                                          |
| Primary Terminals          | Terminals                                                                                             |
| Secondary Voltage          | 120/240                                                                                               |
| Secondary Max Current      | <u>0.42A</u>                                                                                          |
| Secondary Markings         | <u>X1-X2-X3-X4</u>                                                                                    |
| Secondary Terminals        | <u>Terminals</u>                                                                                      |
| Primary Taps               | N/A                                                                                                   |
| Conductor Material         | <u>Copper</u>                                                                                         |
| Temperatue Rise            | <u>80°C</u>                                                                                           |
| Insuation Class            | <u>130°C (Class B)</u>                                                                                |
| BIL (Insulation) Level     | <u>10kV</u>                                                                                           |
| Efficiency (@35% Load) %   | <u>N/A</u>                                                                                            |
| Impedance Range            | <u>5.0 – 7.0%</u>                                                                                     |
| Sound (db)                 | <u>40</u>                                                                                             |
| Enclosure Type             | Core & Coil                                                                                           |
| Enclosure Size             | See Core & Coil Chart                                                                                 |
| Finish/Colour              | <u>N/A</u>                                                                                            |
| Standards & Certifications | <u>CSA Certified File No. LR34493, UL Listed File No. E110286, ISO 9001:2015</u><br><u>Registered</u> |