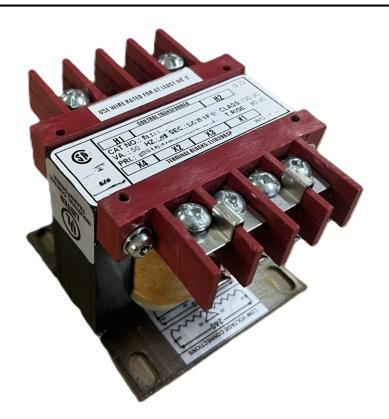

# 50VA 208 VOLTS TO 120/240 VOLTS SINGLE PHASE CONTROL TRANSFORMER

\$94.64 CAD

Single Phase Control Transformer with a capacity of 50VA, transforming 208 Volts to 120/240 Volts

SKU: CS50B-K

**Categories:** Control Transformers

#### **PRODUCT SPECIFICATIONS**

| PRODUCT SPECIFICATIONS     |                                                                                      |
|----------------------------|--------------------------------------------------------------------------------------|
| Weight                     | 3 lbs                                                                                |
| Phases                     | 1                                                                                    |
| Connection                 | 1Ph-CT-SD-SD                                                                         |
| Primary Voltage            | 208                                                                                  |
| Primary Max Current        | 0.24A                                                                                |
| Primary Markings           | H1-H2                                                                                |
| Primary Terminals          | <u>Terminals</u>                                                                     |
| Secondary Voltage          | 120/240                                                                              |
| Secondary Max Current      | <u>0.42A</u>                                                                         |
| Secondary Markings         | <u>X1-X2-X3-X4</u>                                                                   |
| Secondary Terminals        | <u>Terminals</u>                                                                     |
| Primary Taps               | N/A                                                                                  |
| Conductor Material         | Copper                                                                               |
| Temperatue Rise            | 80°C                                                                                 |
| Insuation Class            | 130°C (Class B)                                                                      |
| BIL (Insulation) Level     | <u>10kV</u>                                                                          |
| Efficiency (@35% Load) %   | N/A                                                                                  |
| Impedance Range            | <u>5.0 - 7.0%</u>                                                                    |
| Sound (db)                 | 40                                                                                   |
| Enclosure Type             | Core & Coil                                                                          |
| Enclosure Size             | See Core & Coil Chart                                                                |
| Finish/Colour              | N/A                                                                                  |
| Standards & Certifications | CSA Certified File No. LR34493, UL Listed File No. E110286, ISO 9001:2015 Registered |