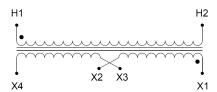

#### SCHEMATIC/DIAGRAM AND DIMENSION PICTURES

Single Phase Control Transformer with a capacity of 50VA, transforming 208 Volts to 120/240 Volts

#### **PRODUCT SPECIFICATIONS**

| PRODUCT SPECIFICATIONS     |                                                                                      |
|----------------------------|--------------------------------------------------------------------------------------|
| Weight                     | 3 lbs                                                                                |
| Phases                     | 1                                                                                    |
| Connection                 | 1Ph-CT-SD-SD                                                                         |
| Primary Voltage            | 208                                                                                  |
| Primary Max Current        | 0.24A                                                                                |
| Primary Markings           | H1-H2                                                                                |
| Primary Terminals          | <u>Terminals</u>                                                                     |
| Secondary Voltage          | 120/240                                                                              |
| Secondary Max Current      | <u>0.42A</u>                                                                         |
| Secondary Markings         | <u>X1-X2-X3-X4</u>                                                                   |
| Secondary Terminals        | <u>Terminals</u>                                                                     |
| Primary Taps               | N/A                                                                                  |
| Conductor Material         | Copper                                                                               |
| Temperatue Rise            | 80°C                                                                                 |
| Insuation Class            | 130°C (Class B)                                                                      |
| BIL (Insulation) Level     | <u>10kV</u>                                                                          |
| Efficiency (@35% Load) %   | N/A                                                                                  |
| Impedance Range            | <u>5.0 - 7.0%</u>                                                                    |
| Sound (db)                 | 40                                                                                   |
| Enclosure Type             | Core & Coil                                                                          |
| Enclosure Size             | See Core & Coil Chart                                                                |
| Finish/Colour              | N/A                                                                                  |
| Standards & Certifications | CSA Certified File No. LR34493, UL Listed File No. E110286, ISO 9001:2015 Registered |