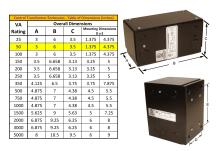

#### SCHEMATIC/DIAGRAM AND DIMENSION PICTURES

Single Phase Control Transformer with a capacity of 50VA, transforming 120/240 Volts to 240/480 Volts

### **PRODUCT SPECIFICATIONS**

| Weight                     | 2.3 lbs                                                                              |
|----------------------------|--------------------------------------------------------------------------------------|
| Phases                     | 1                                                                                    |
| Connection                 | 1Ph-CT-DD-SU                                                                         |
| Primary Voltage            | 120/240                                                                              |
| Primary Max Current        | 0.42A                                                                                |
| Primary Markings           | <u>X1-X2-X3-X4</u>                                                                   |
| Primary Terminals          | <u>Leads</u>                                                                         |
| Secondary Voltage          | 240/480                                                                              |
| Secondary Max Current      | 0.21A                                                                                |
| Secondary Markings         | H1-H2-H3-H4                                                                          |
| Secondary Terminals        | <u>Leads</u>                                                                         |
| Primary Taps               | N/A                                                                                  |
| Conductor Material         | <u>Copper</u>                                                                        |
| Temperatue Rise            | 80°C                                                                                 |
| Insuation Class            | 130°C (Class B)                                                                      |
| BIL (Insulation) Level     | 10kV                                                                                 |
| Efficiency (@35% Load) %   | N/A                                                                                  |
| Impedance Range            | <u>5.0 - 7.0%</u>                                                                    |
| Sound (db)                 | 40                                                                                   |
| Enclosure Type             | Type-1 Indoor                                                                        |
| Enclosure Size             | See Enclosure Chart                                                                  |
| Finish/Colour              | Semigloss - Black                                                                    |
| Standards & Certifications | CSA Certified File No. LR34493, UL Listed File No. E110286, ISO 9001:2015 Registered |