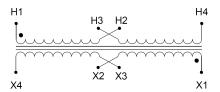

#### SCHEMATIC/DIAGRAM AND DIMENSION PICTURES

Single Phase Control Transformer with a capacity of 50VA, transforming 120/240 Volts to 240/480 Volts

### **PRODUCT SPECIFICATIONS**

| Weight                     | 2.3 lbs                                                                              |
|----------------------------|--------------------------------------------------------------------------------------|
| Phases                     | 1                                                                                    |
| Connection                 | 1Ph-CT-DD-SU                                                                         |
| Primary Voltage            | 120/240                                                                              |
| Primary Max Current        | 0.42A                                                                                |
| Primary Markings           | <u>X1-X2-X3-X4</u>                                                                   |
| Primary Terminals          | <u>Leads</u>                                                                         |
| Secondary Voltage          | 240/480                                                                              |
| Secondary Max Current      | 0.21A                                                                                |
| Secondary Markings         | H1-H2-H3-H4                                                                          |
| Secondary Terminals        | <u>Leads</u>                                                                         |
| Primary Taps               | N/A                                                                                  |
| Conductor Material         | <u>Copper</u>                                                                        |
| Temperatue Rise            | 80°C                                                                                 |
| Insuation Class            | 130°C (Class B)                                                                      |
| BIL (Insulation) Level     | 10kV                                                                                 |
| Efficiency (@35% Load) %   | N/A                                                                                  |
| Impedance Range            | <u>5.0 - 7.0%</u>                                                                    |
| Sound (db)                 | 40                                                                                   |
| Enclosure Type             | Type-1 Indoor                                                                        |
| Enclosure Size             | See Enclosure Chart                                                                  |
| Finish/Colour              | Semigloss - Black                                                                    |
| Standards & Certifications | CSA Certified File No. LR34493, UL Listed File No. E110286, ISO 9001:2015 Registered |