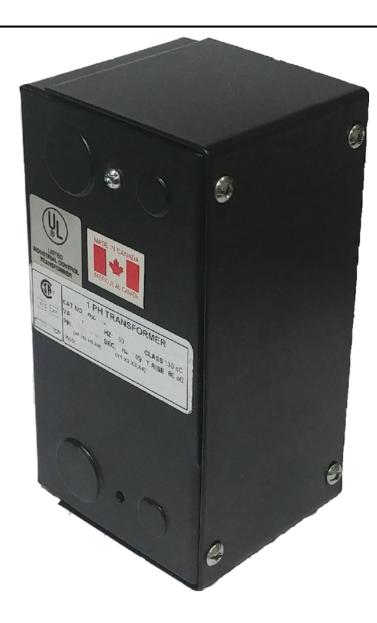

### 50VA 120/240 VOLTS TO 240/480 VOLTS SINGLE PHASE CONTROL TRANSFORMER

\$145.60 CAD

Single Phase Control Transformer with a capacity of 50VA, transforming 120/240 Volts to 240/480 Volts

SKU: CE50K-L

**Categories:** Control Transformers

### **PRODUCT SPECIFICATIONS**

| Weight                     | 2.3 lbs                                                                              |
|----------------------------|--------------------------------------------------------------------------------------|
| Phases                     | 1                                                                                    |
| Connection                 | 1Ph-CT-DD-SU                                                                         |
| Primary Voltage            | 120/240                                                                              |
| Primary Max Current        | 0.42A                                                                                |
| Primary Markings           | <u>X1-X2-X3-X4</u>                                                                   |
| Primary Terminals          | <u>Leads</u>                                                                         |
| Secondary Voltage          | 240/480                                                                              |
| Secondary Max Current      | 0.21A                                                                                |
| Secondary Markings         | H1-H2-H3-H4                                                                          |
| Secondary Terminals        | <u>Leads</u>                                                                         |
| Primary Taps               | N/A                                                                                  |
| Conductor Material         | <u>Copper</u>                                                                        |
| Temperatue Rise            | 80°C                                                                                 |
| Insuation Class            | 130°C (Class B)                                                                      |
| BIL (Insulation) Level     | 10kV                                                                                 |
| Efficiency (@35% Load) %   | N/A                                                                                  |
| Impedance Range            | <u>5.0 - 7.0%</u>                                                                    |
| Sound (db)                 | 40                                                                                   |
| Enclosure Type             | Type-1 Indoor                                                                        |
| Enclosure Size             | See Enclosure Chart                                                                  |
| Finish/Colour              | Semigloss - Black                                                                    |
| Standards & Certifications | CSA Certified File No. LR34493, UL Listed File No. E110286, ISO 9001:2015 Registered |