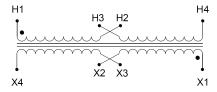

#### SCHEMATIC/DIAGRAM AND DIMENSION PICTURES

Single Phase Control Transformer with a capacity of 50VA, transforming 120/240 Volts to 240/480 Volts

### **PRODUCT SPECIFICATIONS**

| Weight                     | 14 lbs                                                                               |
|----------------------------|--------------------------------------------------------------------------------------|
| Phases                     | 1                                                                                    |
| Connection                 | 1Ph-CT-DD-SU                                                                         |
| Primary Voltage            | 120/240                                                                              |
| Primary Max Current        | <u>0.42A</u>                                                                         |
| Primary Markings           | <u>X1-X2-X3-X4</u>                                                                   |
| Primary Terminals          | <u>Terminals</u>                                                                     |
| Secondary Voltage          | 240/480                                                                              |
| Secondary Max Current      | <u>0.21A</u>                                                                         |
| Secondary Markings         | H1-H2-H3-H4                                                                          |
| Secondary Terminals        | Terminals                                                                            |
| Primary Taps               | N/A                                                                                  |
| Conductor Material         | Copper                                                                               |
| Temperatue Rise            | 80°C                                                                                 |
| Insuation Class            | 130°C (Class B)                                                                      |
| BIL (Insulation) Level     | <u>10kV</u>                                                                          |
| Efficiency (@35% Load) %   | N/A                                                                                  |
| Impedance Range            | <u>5.0 – 7.0%</u>                                                                    |
| Sound (db)                 | 40                                                                                   |
| Enclosure Type             | Core & Coil                                                                          |
| Enclosure Size             | See Core & Coil Chart                                                                |
| Finish/Colour              | N/A                                                                                  |
| Standards & Certifications | CSA Certified File No. LR34493, UL Listed File No. E110286, ISO 9001:2015 Registered |