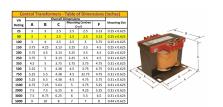

#### SCHEMATIC/DIAGRAM AND DIMENSION PICTURES

Single Phase Control Transformer with a capacity of 50VA, transforming 120/240 Volts to 240/480 Volts

### **PRODUCT SPECIFICATIONS**

| Weight                     | 14 lbs                                                                               |
|----------------------------|--------------------------------------------------------------------------------------|
| Phases                     | 1                                                                                    |
| Connection                 | 1Ph-CT-DD-SU                                                                         |
| Primary Voltage            | 120/240                                                                              |
| Primary Max Current        | <u>0.42A</u>                                                                         |
| Primary Markings           | <u>X1-X2-X3-X4</u>                                                                   |
| Primary Terminals          | <u>Terminals</u>                                                                     |
| Secondary Voltage          | 240/480                                                                              |
| Secondary Max Current      | <u>0.21A</u>                                                                         |
| Secondary Markings         | H1-H2-H3-H4                                                                          |
| Secondary Terminals        | Terminals                                                                            |
| Primary Taps               | N/A                                                                                  |
| Conductor Material         | Copper                                                                               |
| Temperatue Rise            | 80°C                                                                                 |
| Insuation Class            | 130°C (Class B)                                                                      |
| BIL (Insulation) Level     | <u>10kV</u>                                                                          |
| Efficiency (@35% Load) %   | N/A                                                                                  |
| Impedance Range            | <u>5.0 – 7.0%</u>                                                                    |
| Sound (db)                 | 40                                                                                   |
| Enclosure Type             | Core & Coil                                                                          |
| Enclosure Size             | See Core & Coil Chart                                                                |
| Finish/Colour              | N/A                                                                                  |
| Standards & Certifications | CSA Certified File No. LR34493, UL Listed File No. E110286, ISO 9001:2015 Registered |