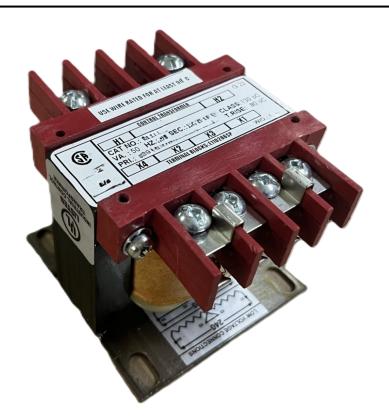

### 50VA 120/240 VOLTS TO 240/480 VOLTS SINGLE PHASE CONTROL TRANSFORMER

\$107.38 CAD

Single Phase Control Transformer with a capacity of 50VA, transforming 120/240 Volts to 240/480 Volts

SKU: CS50K-L

**Categories:** Control Transformers

### **PRODUCT SPECIFICATIONS**

| Weight                     | 14 lbs                                                                               |
|----------------------------|--------------------------------------------------------------------------------------|
| Phases                     | 1                                                                                    |
| Connection                 | 1Ph-CT-DD-SU                                                                         |
| Primary Voltage            | 120/240                                                                              |
| Primary Max Current        | <u>0.42A</u>                                                                         |
| Primary Markings           | <u>X1-X2-X3-X4</u>                                                                   |
| Primary Terminals          | <u>Terminals</u>                                                                     |
| Secondary Voltage          | 240/480                                                                              |
| Secondary Max Current      | <u>0.21A</u>                                                                         |
| Secondary Markings         | H1-H2-H3-H4                                                                          |
| Secondary Terminals        | Terminals                                                                            |
| Primary Taps               | N/A                                                                                  |
| Conductor Material         | Copper                                                                               |
| Temperatue Rise            | 80°C                                                                                 |
| Insuation Class            | 130°C (Class B)                                                                      |
| BIL (Insulation) Level     | <u>10kV</u>                                                                          |
| Efficiency (@35% Load) %   | N/A                                                                                  |
| Impedance Range            | <u>5.0 – 7.0%</u>                                                                    |
| Sound (db)                 | 40                                                                                   |
| Enclosure Type             | Core & Coil                                                                          |
| Enclosure Size             | See Core & Coil Chart                                                                |
| Finish/Colour              | N/A                                                                                  |
| Standards & Certifications | CSA Certified File No. LR34493, UL Listed File No. E110286, ISO 9001:2015 Registered |