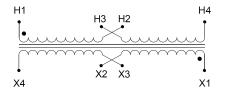

## SCHEMATIC/DIAGRAM AND DIMENSION PICTURES

Single Phase Control Transformer with a capacity of 50VA, transforming 120/240 Volts to 240/480 Volts

**OFFICIAL QUOTE** 

#### **PRODUCT SPECIFICATIONS**

| Weight                     | 14 lbs                                                                                                |
|----------------------------|-------------------------------------------------------------------------------------------------------|
| Phases                     | 1                                                                                                     |
| Connection                 | <u>1Ph-CT-DD-SU</u>                                                                                   |
| Primary Voltage            | <u>120/240</u>                                                                                        |
| Primary Max Current        | <u>0.42A</u>                                                                                          |
| Primary Markings           | <u>X1-X2-X3-X4</u>                                                                                    |
| Primary Terminals          | <u>Terminals</u>                                                                                      |
| Secondary Voltage          | 240/480                                                                                               |
| Secondary Max Current      | <u>0.21A</u>                                                                                          |
| Secondary Markings         | <u>H1-H2-H3-H4</u>                                                                                    |
| Secondary Terminals        | Terminals                                                                                             |
| Primary Taps               | N/A                                                                                                   |
| Conductor Material         | <u>Copper</u>                                                                                         |
| Temperatue Rise            | <u>80°C</u>                                                                                           |
| Insuation Class            | <u>130°C (Class B)</u>                                                                                |
| BIL (Insulation) Level     | <u>10kV</u>                                                                                           |
| Efficiency (@35% Load) %   | <u>N/A</u>                                                                                            |
| Impedance Range            | <u>5.0 – 7.0%</u>                                                                                     |
| Sound (db)                 | <u>40</u>                                                                                             |
| Enclosure Type             | Core & Coil                                                                                           |
| Enclosure Size             | See Core & Coil Chart                                                                                 |
| Finish/Colour              | N/A                                                                                                   |
| Standards & Certifications | <u>CSA Certified File No. LR34493, UL Listed File No. E110286, ISO 9001:2015</u><br><u>Registered</u> |