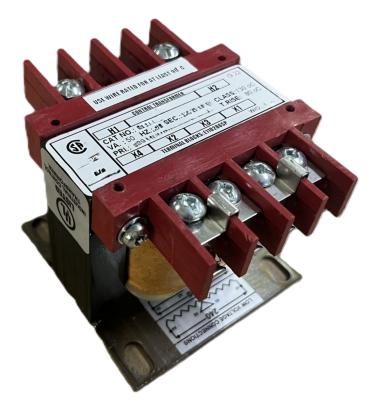

## SCHEMATIC/DIAGRAM AND DIMENSION PICTURES

Single Phase Control Transformer with a capacity of 50VA, transforming 120/240 Volts to 240/480 Volts

**OFFICIAL QUOTE** 

#### **PRODUCT SPECIFICATIONS**

| Weight                     | 14 lbs                                                                                                |
|----------------------------|-------------------------------------------------------------------------------------------------------|
| Phases                     | 1                                                                                                     |
| Connection                 | <u>1Ph-CT-DD-SU</u>                                                                                   |
| Primary Voltage            | <u>120/240</u>                                                                                        |
| Primary Max Current        | <u>0.42A</u>                                                                                          |
| Primary Markings           | <u>X1-X2-X3-X4</u>                                                                                    |
| Primary Terminals          | <u>Terminals</u>                                                                                      |
| Secondary Voltage          | 240/480                                                                                               |
| Secondary Max Current      | <u>0.21A</u>                                                                                          |
| Secondary Markings         | <u>H1-H2-H3-H4</u>                                                                                    |
| Secondary Terminals        | Terminals                                                                                             |
| Primary Taps               | N/A                                                                                                   |
| Conductor Material         | <u>Copper</u>                                                                                         |
| Temperatue Rise            | <u>80°C</u>                                                                                           |
| Insuation Class            | <u>130°C (Class B)</u>                                                                                |
| BIL (Insulation) Level     | <u>10kV</u>                                                                                           |
| Efficiency (@35% Load) %   | <u>N/A</u>                                                                                            |
| Impedance Range            | <u>5.0 – 7.0%</u>                                                                                     |
| Sound (db)                 | <u>40</u>                                                                                             |
| Enclosure Type             | Core & Coil                                                                                           |
| Enclosure Size             | See Core & Coil Chart                                                                                 |
| Finish/Colour              | N/A                                                                                                   |
| Standards & Certifications | <u>CSA Certified File No. LR34493, UL Listed File No. E110286, ISO 9001:2015</u><br><u>Registered</u> |