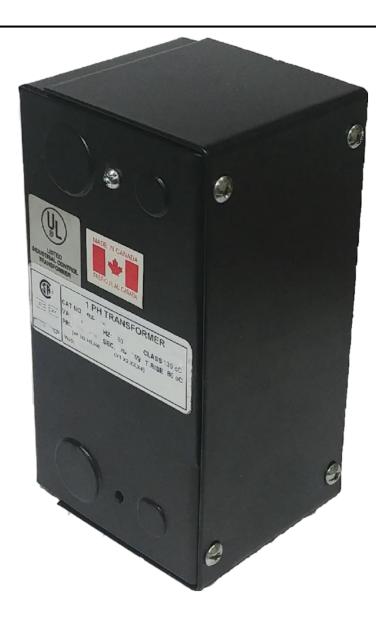

# 50VA 120/240 VOLTS TO 12/24 VOLTS SINGLE PHASE CONTROL TRANSFORMER

\$106.29 USD

Single Phase Control Transformer with a capacity of 50VA, transforming 120/240 Volts to 12/24 Volts

SKU: CE50K-Z

**Categories:** Control Transformers

## **PRODUCT SPECIFICATIONS**

| FRODUCT SELCITICATIONS     |                                                                                      |
|----------------------------|--------------------------------------------------------------------------------------|
| Weight                     | 2.3 lbs                                                                              |
| Phases                     | 1                                                                                    |
| Connection                 | 1Ph-CT-DD-SD                                                                         |
| Primary Voltage            | 120/240                                                                              |
| Primary Max Current        | <u>0.42A</u>                                                                         |
| Primary Markings           | <u>H1-H2-H3-H4</u>                                                                   |
| Primary Terminals          | Leads                                                                                |
| Secondary Voltage          | 12/24                                                                                |
| Secondary Max Current      | 4.17A                                                                                |
| Secondary Markings         | <u>X1-X2-X3-X4</u>                                                                   |
| Secondary Terminals        | Leads                                                                                |
| Primary Taps               | N/A                                                                                  |
| Conductor Material         | <u>Copper</u>                                                                        |
| Temperatue Rise            | 80°C                                                                                 |
| Insuation Class            | 130°C (Class B)                                                                      |
| BIL (Insulation) Level     | <u>10kV</u>                                                                          |
| Efficiency (@35% Load) %   | N/A                                                                                  |
| Impedance Range            | 5.0 - 7.0%                                                                           |
| Sound (db)                 | 40                                                                                   |
| Enclosure Type             | Type-1 Indoor                                                                        |
| Enclosure Size             | See Enclosure Chart                                                                  |
| Finish/Colour              | Semigloss - Black                                                                    |
| Standards & Certifications | CSA Certified File No. LR34493, UL Listed File No. E110286, ISO 9001:2015 Registered |