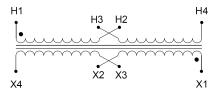

#### SCHEMATIC/DIAGRAM AND DIMENSION PICTURES

Single Phase Control Transformer with a capacity of 50VA, transforming 120/240 Volts to 12/24 Volts

## **PRODUCT SPECIFICATIONS**

| FRODUCT SELCITICATIONS     |                                                                                      |
|----------------------------|--------------------------------------------------------------------------------------|
| Weight                     | 2.3 lbs                                                                              |
| Phases                     | 1                                                                                    |
| Connection                 | 1Ph-CT-DD-SD                                                                         |
| Primary Voltage            | 120/240                                                                              |
| Primary Max Current        | <u>0.42A</u>                                                                         |
| Primary Markings           | <u>H1-H2-H3-H4</u>                                                                   |
| Primary Terminals          | Leads                                                                                |
| Secondary Voltage          | 12/24                                                                                |
| Secondary Max Current      | 4.17A                                                                                |
| Secondary Markings         | <u>X1-X2-X3-X4</u>                                                                   |
| Secondary Terminals        | Leads                                                                                |
| Primary Taps               | N/A                                                                                  |
| Conductor Material         | <u>Copper</u>                                                                        |
| Temperatue Rise            | 80°C                                                                                 |
| Insuation Class            | 130°C (Class B)                                                                      |
| BIL (Insulation) Level     | <u>10kV</u>                                                                          |
| Efficiency (@35% Load) %   | N/A                                                                                  |
| Impedance Range            | 5.0 - 7.0%                                                                           |
| Sound (db)                 | 40                                                                                   |
| Enclosure Type             | Type-1 Indoor                                                                        |
| Enclosure Size             | See Enclosure Chart                                                                  |
| Finish/Colour              | Semigloss - Black                                                                    |
| Standards & Certifications | CSA Certified File No. LR34493, UL Listed File No. E110286, ISO 9001:2015 Registered |