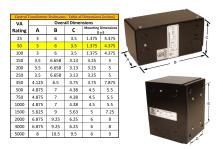

#### SCHEMATIC/DIAGRAM AND DIMENSION PICTURES

Single Phase Control Transformer with a capacity of 50VA, transforming 120/240 Volts to 12/24 Volts

## **PRODUCT SPECIFICATIONS**

| Weight                     | 2.3 lbs                                                                              |
|----------------------------|--------------------------------------------------------------------------------------|
| Phases                     | 1                                                                                    |
| Connection                 | 1Ph-CT-DD-SD                                                                         |
| Primary Voltage            | 120/240                                                                              |
| Primary Max Current        | <u>0.42A</u>                                                                         |
| Primary Markings           | H1-H2-H3-H4                                                                          |
| Primary Terminals          | Leads                                                                                |
| Secondary Voltage          | 12/24                                                                                |
| Secondary Max Current      | 4.17A                                                                                |
| Secondary Markings         | <u>X1-X2-X3-X4</u>                                                                   |
| Secondary Terminals        | Leads                                                                                |
| Primary Taps               | N/A                                                                                  |
| Conductor Material         | Copper                                                                               |
| Temperatue Rise            | 80°C                                                                                 |
| Insuation Class            | 130°C (Class B)                                                                      |
| BIL (Insulation) Level     | <u>10kV</u>                                                                          |
| Efficiency (@35% Load) %   | N/A                                                                                  |
| Impedance Range            | <u>5.0 - 7.0%</u>                                                                    |
| Sound (db)                 | 40                                                                                   |
| Enclosure Type             | Type-1 Indoor                                                                        |
| Enclosure Size             | See Enclosure Chart                                                                  |
| Finish/Colour              | Semigloss - Black                                                                    |
| Standards & Certifications | CSA Certified File No. LR34493, UL Listed File No. E110286, ISO 9001:2015 Registered |