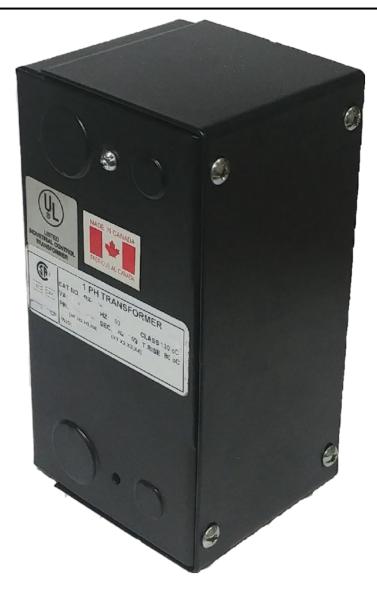

### 50VA 120/240 VOLTS TO 12/24 VOLTS SINGLE PHASE CONTROL TRANSFORMER

#### **PRODUCT SPECIFICATIONS**

| Weight                     | 2.3 lbs                                                                                 |
|----------------------------|-----------------------------------------------------------------------------------------|
| Phases                     | 1                                                                                       |
| Connection                 | <u>1Ph-CT-DD-SD</u>                                                                     |
| Primary Voltage            | <u>120/240</u>                                                                          |
| Primary Max Current        | <u>0.42A</u>                                                                            |
| Primary Markings           | <u>H1-H2-H3-H4</u>                                                                      |
| Primary Terminals          | Leads                                                                                   |
| Secondary Voltage          | 12/24                                                                                   |
| Secondary Max Current      | <u>4.17A</u>                                                                            |
| Secondary Markings         | <u>X1-X2-X3-X4</u>                                                                      |
| Secondary Terminals        | Leads                                                                                   |
| Primary Taps               | N/A                                                                                     |
| Conductor Material         | <u>Copper</u>                                                                           |
| Temperatue Rise            | <u>80°C</u>                                                                             |
| Insuation Class            | <u>130°C (Class B)</u>                                                                  |
| BIL (Insulation) Level     | <u>10kV</u>                                                                             |
| Efficiency (@35% Load) %   | N/A                                                                                     |
| Impedance Range            | <u>5.0 – 7.0%</u>                                                                       |
| Sound (db)                 | <u>40</u>                                                                               |
| Enclosure Type             | Type-1 Indoor                                                                           |
| Enclosure Size             | See Enclosure Chart                                                                     |
| Finish/Colour              | <u>Semigloss – Black</u>                                                                |
| Standards & Certifications | CSA Certified File No. LR34493, UL Listed File No. E110286, ISO 9001:2015<br>Registered |