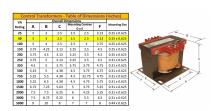

#### SCHEMATIC/DIAGRAM AND DIMENSION PICTURES

Single Phase Control Transformer with a capacity of 50VA, transforming 120/240 Volts to 12/24 Volts