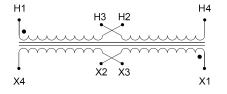

### SCHEMATIC/DIAGRAM AND DIMENSION PICTURES

Single Phase Control Transformer with a capacity of 50VA, transforming 120/240 Volts to 12/24 Volts

**OFFICIAL QUOTE** 

#### **PRODUCT SPECIFICATIONS**

| Weight                     | 14 lbs                                                                                                |
|----------------------------|-------------------------------------------------------------------------------------------------------|
| Phases                     | 1                                                                                                     |
| Connection                 | 1Ph-CT-DD-SD                                                                                          |
| Primary Voltage            | 120/240                                                                                               |
| Primary Max Current        | <u>0.42A</u>                                                                                          |
| Primary Markings           | <u>H1-H2-H3-H4</u>                                                                                    |
| Primary Terminals          | Terminals                                                                                             |
| Secondary Voltage          | 12/24                                                                                                 |
| Secondary Max Current      | <u>4.17A</u>                                                                                          |
| Secondary Markings         | <u>X1-X2-X3-X4</u>                                                                                    |
| Secondary Terminals        | Terminals                                                                                             |
| Primary Taps               | Ν/Α                                                                                                   |
| Conductor Material         | <u>Copper</u>                                                                                         |
| Temperatue Rise            | <u>80°C</u>                                                                                           |
| Insuation Class            | <u>130°C (Class B)</u>                                                                                |
| BIL (Insulation) Level     | <u>10kV</u>                                                                                           |
| Efficiency (@35% Load) %   | N/A                                                                                                   |
| Impedance Range            | <u>5.0 – 7.0%</u>                                                                                     |
| Sound (db)                 | <u>40</u>                                                                                             |
| Enclosure Type             | Core & Coil                                                                                           |
| Enclosure Size             | See Core & Coil Chart                                                                                 |
| Finish/Colour              | N/A                                                                                                   |
| Standards & Certifications | <u>CSA Certified File No. LR34493, UL Listed File No. E110286, ISO 9001:2015</u><br><u>Registered</u> |