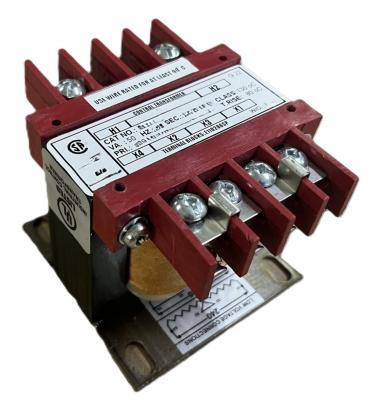

### 50VA 120/240 VOLTS TO 12/24 VOLTS SINGLE PHASE CONTROL TRANSFORMER

## 50VA 120/240 VOLTS TO 12/24 VOLTS SINGLE PHASE CONTROL TRANSFORMER

# \$107.38 CAD

Single Phase Control Transformer with a capacity of 50VA, transforming 120/240 Volts to 12/24 Volts

SKU: CS50K-Z Categories: <u>Control Transformers</u>

#### 50VA 120/240 VOLTS TO 12/24 **VOLTS SINGLE PHASE CONTROL** TRANSFORMER

#### 50VA 120/240 VOLTS TO 12/24 VOLTS SINGLE PHASE CONTROL TRANSFORMER

| VA                   | <u>50</u>  | - |
|----------------------|------------|---|
| Country/Manufacturer | Canada/RPM |   |