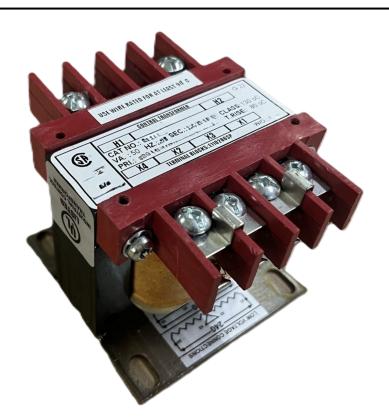

# 50VA 120/240 VOLTS TO 12/24 VOLTS SINGLE PHASE CONTROL TRANSFORMER

\$107.38 CAD

Single Phase Control Transformer with a capacity of 50VA, transforming 120/240 Volts to 12/24 Volts

SKU: CS50K-Z

**Categories:** Control Transformers

### **PRODUCT SPECIFICATIONS**

| Weight                     | 14 lbs                                                                               |
|----------------------------|--------------------------------------------------------------------------------------|
| Phases                     | 1                                                                                    |
| Connection                 | 1Ph-CT-DD-SD                                                                         |
| Primary Voltage            | 120/240                                                                              |
| Primary Max Current        | <u>0.42A</u>                                                                         |
| Primary Markings           | <u>H1-H2-H3-H4</u>                                                                   |
| Primary Terminals          | <u>Terminals</u>                                                                     |
| Secondary Voltage          | 12/24                                                                                |
| Secondary Max Current      | 4.17A                                                                                |
| Secondary Markings         | <u>X1-X2-X3-X4</u>                                                                   |
| Secondary Terminals        | <u>Terminals</u>                                                                     |
| Primary Taps               | N/A                                                                                  |
| Conductor Material         | Copper                                                                               |
| Temperatue Rise            | 80°C                                                                                 |
| Insuation Class            | 130°C (Class B)                                                                      |
| BIL (Insulation) Level     | <u>10kV</u>                                                                          |
| Efficiency (@35% Load) %   | N/A                                                                                  |
| Impedance Range            | <u>5.0 - 7.0%</u>                                                                    |
| Sound (db)                 | 40                                                                                   |
| Enclosure Type             | Core & Coil                                                                          |
| Enclosure Size             | See Core & Coil Chart                                                                |
| Finish/Colour              | N/A                                                                                  |
| Standards & Certifications | CSA Certified File No. LR34493, UL Listed File No. E110286, ISO 9001:2015 Registered |