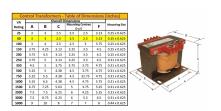

#### SCHEMATIC/DIAGRAM AND DIMENSION PICTURES

Single Phase Control Transformer with a capacity of 50VA, transforming 120/240 Volts to 12/24 Volts

### **PRODUCT SPECIFICATIONS**

| Weight                     | 14 lbs                                                                               |
|----------------------------|--------------------------------------------------------------------------------------|
| Phases                     | 1                                                                                    |
| Connection                 | 1Ph-CT-DD-SD                                                                         |
| Primary Voltage            | 120/240                                                                              |
| Primary Max Current        | <u>0.42A</u>                                                                         |
| Primary Markings           | <u>H1-H2-H3-H4</u>                                                                   |
| Primary Terminals          | <u>Terminals</u>                                                                     |
| Secondary Voltage          | 12/24                                                                                |
| Secondary Max Current      | 4.17A                                                                                |
| Secondary Markings         | <u>X1-X2-X3-X4</u>                                                                   |
| Secondary Terminals        | <u>Terminals</u>                                                                     |
| Primary Taps               | N/A                                                                                  |
| Conductor Material         | Copper                                                                               |
| Temperatue Rise            | 80°C                                                                                 |
| Insuation Class            | 130°C (Class B)                                                                      |
| BIL (Insulation) Level     | <u>10kV</u>                                                                          |
| Efficiency (@35% Load) %   | N/A                                                                                  |
| Impedance Range            | <u>5.0 - 7.0%</u>                                                                    |
| Sound (db)                 | 40                                                                                   |
| Enclosure Type             | Core & Coil                                                                          |
| Enclosure Size             | See Core & Coil Chart                                                                |
| Finish/Colour              | N/A                                                                                  |
| Standards & Certifications | CSA Certified File No. LR34493, UL Listed File No. E110286, ISO 9001:2015 Registered |