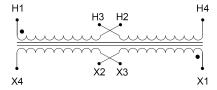

#### SCHEMATIC/DIAGRAM AND DIMENSION PICTURES

Single Phase Control Transformer with a capacity of 50VA, transforming 120/240 Volts to 12/24 Volts

### **PRODUCT SPECIFICATIONS**

| Weight                     | 14 lbs                                                                               |
|----------------------------|--------------------------------------------------------------------------------------|
| Phases                     | 1                                                                                    |
| Connection                 | 1Ph-CT-DD-SD                                                                         |
| Primary Voltage            | 120/240                                                                              |
| Primary Max Current        | <u>0.42A</u>                                                                         |
| Primary Markings           | <u>H1-H2-H3-H4</u>                                                                   |
| Primary Terminals          | <u>Terminals</u>                                                                     |
| Secondary Voltage          | 12/24                                                                                |
| Secondary Max Current      | 4.17A                                                                                |
| Secondary Markings         | <u>X1-X2-X3-X4</u>                                                                   |
| Secondary Terminals        | <u>Terminals</u>                                                                     |
| Primary Taps               | N/A                                                                                  |
| Conductor Material         | Copper                                                                               |
| Temperatue Rise            | 80°C                                                                                 |
| Insuation Class            | 130°C (Class B)                                                                      |
| BIL (Insulation) Level     | <u>10kV</u>                                                                          |
| Efficiency (@35% Load) %   | N/A                                                                                  |
| Impedance Range            | <u>5.0 - 7.0%</u>                                                                    |
| Sound (db)                 | 40                                                                                   |
| Enclosure Type             | Core & Coil                                                                          |
| Enclosure Size             | See Core & Coil Chart                                                                |
| Finish/Colour              | N/A                                                                                  |
| Standards & Certifications | CSA Certified File No. LR34493, UL Listed File No. E110286, ISO 9001:2015 Registered |