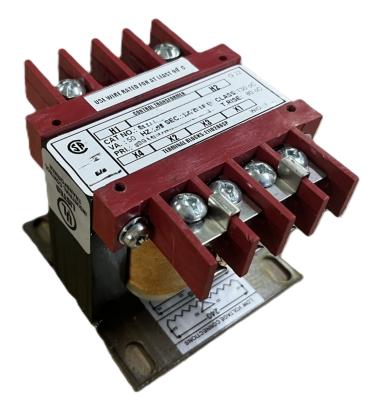

### 50VA 120/240 VOLTS TO 12/24 VOLTS SINGLE PHASE CONTROL TRANSFORMER

#### **PRODUCT SPECIFICATIONS**

| Weight                     | 14 lbs                                                                                                |
|----------------------------|-------------------------------------------------------------------------------------------------------|
| Phases                     | 1                                                                                                     |
| Connection                 | 1Ph-CT-DD-SD                                                                                          |
| Primary Voltage            | 120/240                                                                                               |
| Primary Max Current        | <u>0.42A</u>                                                                                          |
| Primary Markings           | <u>H1-H2-H3-H4</u>                                                                                    |
| Primary Terminals          | Terminals                                                                                             |
| Secondary Voltage          | 12/24                                                                                                 |
| Secondary Max Current      | <u>4.17A</u>                                                                                          |
| Secondary Markings         | <u>X1-X2-X3-X4</u>                                                                                    |
| Secondary Terminals        | Terminals                                                                                             |
| Primary Taps               | Ν/Α                                                                                                   |
| Conductor Material         | <u>Copper</u>                                                                                         |
| Temperatue Rise            | <u>80°C</u>                                                                                           |
| Insuation Class            | <u>130°C (Class B)</u>                                                                                |
| BIL (Insulation) Level     | <u>10kV</u>                                                                                           |
| Efficiency (@35% Load) %   | N/A                                                                                                   |
| Impedance Range            | <u>5.0 – 7.0%</u>                                                                                     |
| Sound (db)                 | <u>40</u>                                                                                             |
| Enclosure Type             | Core & Coil                                                                                           |
| Enclosure Size             | See Core & Coil Chart                                                                                 |
| Finish/Colour              | N/A                                                                                                   |
| Standards & Certifications | <u>CSA Certified File No. LR34493, UL Listed File No. E110286, ISO 9001:2015</u><br><u>Registered</u> |