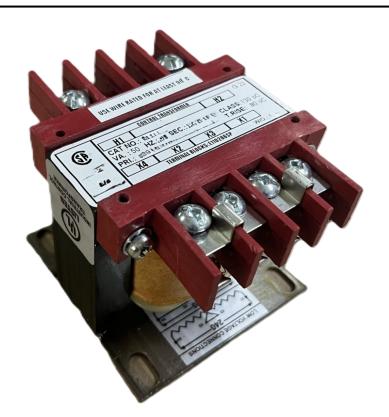

# 50VA 120/240 VOLTS TO 12/24 VOLTS SINGLE PHASE CONTROL TRANSFORMER

\$107.38 CAD

Single Phase Control Transformer with a capacity of 50VA, transforming 120/240 Volts to 12/24 Volts

SKU: CS50K-Z

**Categories:** Control Transformers

#### SCHEMATIC/DIAGRAM AND DIMENSION PICTURES

Single Phase Control Transformer with a capacity of 50VA, transforming 120/240 Volts to 12/24 Volts

### **PRODUCT SPECIFICATIONS**

| PRODUCT SPECIFICATIONS     |                                                                                      |
|----------------------------|--------------------------------------------------------------------------------------|
| Weight                     | 14 lbs                                                                               |
| Phases                     | 1                                                                                    |
| Connection                 | 1Ph-CT-DD-SD                                                                         |
| Primary Voltage            | 120/240                                                                              |
| Primary Max Current        | <u>0.42A</u>                                                                         |
| Primary Markings           | H1-H2-H3-H4                                                                          |
| Primary Terminals          | <u>Terminals</u>                                                                     |
| Secondary Voltage          | 12/24                                                                                |
| Secondary Max Current      | 4.17A                                                                                |
| Secondary Markings         | X1-X2-X3-X4                                                                          |
| Secondary Terminals        | <u>Terminals</u>                                                                     |
| Primary Taps               | N/A                                                                                  |
| Conductor Material         | Copper                                                                               |
| Temperatue Rise            | 80°C                                                                                 |
| Insuation Class            | 130°C (Class B)                                                                      |
| BIL (Insulation) Level     | 10kV                                                                                 |
| Efficiency (@35% Load) %   | N/A                                                                                  |
| Impedance Range            | <u>5.0 - 7.0%</u>                                                                    |
| Sound (db)                 | 40                                                                                   |
| Enclosure Type             | Core & Coil                                                                          |
| Enclosure Size             | See Core & Coil Chart                                                                |
| Finish/Colour              | N/A                                                                                  |
| Standards & Certifications | CSA Certified File No. LR34493, UL Listed File No. E110286, ISO 9001:2015 Registered |