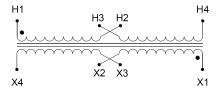

#### SCHEMATIC/DIAGRAM AND DIMENSION PICTURES

Single Phase Control Transformer with a capacity of 50VA, transforming 120/240 Volts to 12/24 Volts

### **PRODUCT SPECIFICATIONS**

| PRODUCT SPECIFICATIONS     |                                                                                      |
|----------------------------|--------------------------------------------------------------------------------------|
| Weight                     | 14 lbs                                                                               |
| Phases                     | 1                                                                                    |
| Connection                 | 1Ph-CT-DD-SD                                                                         |
| Primary Voltage            | 120/240                                                                              |
| Primary Max Current        | <u>0.42A</u>                                                                         |
| Primary Markings           | H1-H2-H3-H4                                                                          |
| Primary Terminals          | <u>Terminals</u>                                                                     |
| Secondary Voltage          | 12/24                                                                                |
| Secondary Max Current      | 4.17A                                                                                |
| Secondary Markings         | X1-X2-X3-X4                                                                          |
| Secondary Terminals        | <u>Terminals</u>                                                                     |
| Primary Taps               | N/A                                                                                  |
| Conductor Material         | Copper                                                                               |
| Temperatue Rise            | 80°C                                                                                 |
| Insuation Class            | 130°C (Class B)                                                                      |
| BIL (Insulation) Level     | 10kV                                                                                 |
| Efficiency (@35% Load) %   | N/A                                                                                  |
| Impedance Range            | <u>5.0 - 7.0%</u>                                                                    |
| Sound (db)                 | 40                                                                                   |
| Enclosure Type             | Core & Coil                                                                          |
| Enclosure Size             | See Core & Coil Chart                                                                |
| Finish/Colour              | N/A                                                                                  |
| Standards & Certifications | CSA Certified File No. LR34493, UL Listed File No. E110286, ISO 9001:2015 Registered |