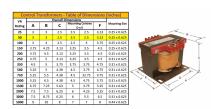

#### SCHEMATIC/DIAGRAM AND DIMENSION PICTURES

Single Phase Control Transformer with a capacity of 50VA, transforming 120/240 Volts to 12/24 Volts

### **PRODUCT SPECIFICATIONS**

| PRODUCT SPECIFICATIONS     |                                                                                      |
|----------------------------|--------------------------------------------------------------------------------------|
| Weight                     | 14 lbs                                                                               |
| Phases                     | 1                                                                                    |
| Connection                 | 1Ph-CT-DD-SD                                                                         |
| Primary Voltage            | 120/240                                                                              |
| Primary Max Current        | <u>0.42A</u>                                                                         |
| Primary Markings           | H1-H2-H3-H4                                                                          |
| Primary Terminals          | <u>Terminals</u>                                                                     |
| Secondary Voltage          | 12/24                                                                                |
| Secondary Max Current      | 4.17A                                                                                |
| Secondary Markings         | X1-X2-X3-X4                                                                          |
| Secondary Terminals        | <u>Terminals</u>                                                                     |
| Primary Taps               | N/A                                                                                  |
| Conductor Material         | Copper                                                                               |
| Temperatue Rise            | 80°C                                                                                 |
| Insuation Class            | 130°C (Class B)                                                                      |
| BIL (Insulation) Level     | 10kV                                                                                 |
| Efficiency (@35% Load) %   | N/A                                                                                  |
| Impedance Range            | <u>5.0 - 7.0%</u>                                                                    |
| Sound (db)                 | 40                                                                                   |
| Enclosure Type             | Core & Coil                                                                          |
| Enclosure Size             | See Core & Coil Chart                                                                |
| Finish/Colour              | N/A                                                                                  |
| Standards & Certifications | CSA Certified File No. LR34493, UL Listed File No. E110286, ISO 9001:2015 Registered |