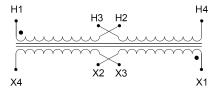

#### SCHEMATIC/DIAGRAM AND DIMENSION PICTURES

Single Phase Control Transformer with a capacity of 50VA, transforming 120/240 Volts to 12/24 Volts

### **PRODUCT SPECIFICATIONS**

| Weight                     | 14 lbs                                                                               |
|----------------------------|--------------------------------------------------------------------------------------|
| Phases                     | 1                                                                                    |
| Connection                 | 1Ph-CT-DD-SD                                                                         |
| Primary Voltage            | 120/240                                                                              |
| Primary Max Current        | <u>0.42A</u>                                                                         |
| Primary Markings           | H1-H2-H3-H4                                                                          |
| Primary Terminals          | <u>Terminals</u>                                                                     |
| Secondary Voltage          | 12/24                                                                                |
| Secondary Max Current      | 4.17A                                                                                |
| Secondary Markings         | X1-X2-X3-X4                                                                          |
| Secondary Terminals        | <u>Terminals</u>                                                                     |
| Primary Taps               | N/A                                                                                  |
| Conductor Material         | Copper                                                                               |
| Temperatue Rise            | 80°C                                                                                 |
| Insuation Class            | 130°C (Class B)                                                                      |
| BIL (Insulation) Level     | 10kV                                                                                 |
| Efficiency (@35% Load) %   | N/A                                                                                  |
| Impedance Range            | <u>5.0 - 7.0%</u>                                                                    |
| Sound (db)                 | 40                                                                                   |
| Enclosure Type             | Core & Coil                                                                          |
| Enclosure Size             | See Core & Coil Chart                                                                |
| Finish/Colour              | N/A                                                                                  |
| Standards & Certifications | CSA Certified File No. LR34493, UL Listed File No. E110286, ISO 9001:2015 Registered |