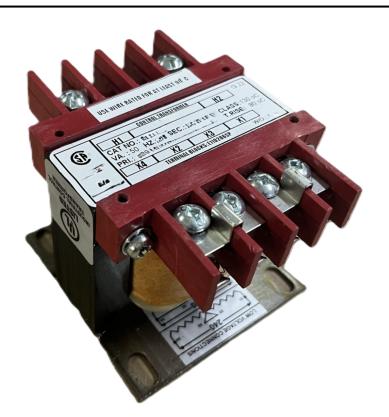

# 50VA 120/240 VOLTS TO 12/24 VOLTS SINGLE PHASE CONTROL TRANSFORMER

\$107.38 CAD

Single Phase Control Transformer with a capacity of 50VA, transforming 120/240 Volts to 12/24 Volts

SKU: CS50K-Z

**Categories:** Control Transformers

#### SCHEMATIC/DIAGRAM AND DIMENSION PICTURES

Single Phase Control Transformer with a capacity of 50VA, transforming 120/240 Volts to 12/24 Volts

### **PRODUCT SPECIFICATIONS**

| Weight                     | 14 lbs                                                                               |
|----------------------------|--------------------------------------------------------------------------------------|
| Phases                     | 1                                                                                    |
| Connection                 | 1Ph-CT-DD-SD                                                                         |
| Primary Voltage            | 120/240                                                                              |
| Primary Max Current        | <u>0.42A</u>                                                                         |
| Primary Markings           | H1-H2-H3-H4                                                                          |
| Primary Terminals          | <u>Terminals</u>                                                                     |
| Secondary Voltage          | 12/24                                                                                |
| Secondary Max Current      | 4.17A                                                                                |
| Secondary Markings         | X1-X2-X3-X4                                                                          |
| Secondary Terminals        | <u>Terminals</u>                                                                     |
| Primary Taps               | N/A                                                                                  |
| Conductor Material         | Copper                                                                               |
| Temperatue Rise            | 80°C                                                                                 |
| Insuation Class            | 130°C (Class B)                                                                      |
| BIL (Insulation) Level     | 10kV                                                                                 |
| Efficiency (@35% Load) %   | N/A                                                                                  |
| Impedance Range            | <u>5.0 - 7.0%</u>                                                                    |
| Sound (db)                 | 40                                                                                   |
| Enclosure Type             | Core & Coil                                                                          |
| Enclosure Size             | See Core & Coil Chart                                                                |
| Finish/Colour              | N/A                                                                                  |
| Standards & Certifications | CSA Certified File No. LR34493, UL Listed File No. E110286, ISO 9001:2015 Registered |