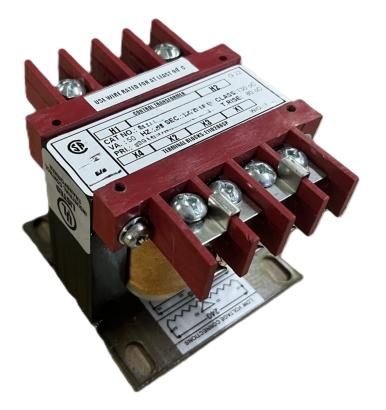

## 50VA 120/240 VOLTS TO 12/24 VOLTS SINGLE PHASE CONTROL TRANSFORMER

# \$107.38 CAD

Single Phase Control Transformer with a capacity of 50VA, transforming 120/240 Volts to 12/24 Volts

SKU: CS50K-Z Categories: <u>Control Transformers</u>

## SCHEMATIC/DIAGRAM AND DIMENSION PICTURES

Single Phase Control Transformer with a capacity of 50VA, transforming 120/240 Volts to 12/24 Volts

**OFFICIAL QUOTE** 

#### **PRODUCT SPECIFICATIONS**

| Weight                     | 14 lbs                                                                                                |
|----------------------------|-------------------------------------------------------------------------------------------------------|
| Phases                     | 1                                                                                                     |
| Connection                 | <u>1Ph-CT-DD-SD</u>                                                                                   |
| Primary Voltage            | 120/240                                                                                               |
| Primary Max Current        | <u>0.42A</u>                                                                                          |
| Primary Markings           | <u>H1-H2-H3-H4</u>                                                                                    |
| Primary Terminals          | Terminals                                                                                             |
| Secondary Voltage          | 12/24                                                                                                 |
| Secondary Max Current      | <u>4.17A</u>                                                                                          |
| Secondary Markings         | <u>X1-X2-X3-X4</u>                                                                                    |
| Secondary Terminals        | Terminals                                                                                             |
| Primary Taps               | N/A                                                                                                   |
| Conductor Material         | <u>Copper</u>                                                                                         |
| Temperatue Rise            | <u>80°C</u>                                                                                           |
| Insuation Class            | <u>130°C (Class B)</u>                                                                                |
| BIL (Insulation) Level     | <u>10kV</u>                                                                                           |
| Efficiency (@35% Load) %   | N/A                                                                                                   |
| Impedance Range            | <u>5.0 – 7.0%</u>                                                                                     |
| Sound (db)                 | <u>40</u>                                                                                             |
| Enclosure Type             | Core & Coil                                                                                           |
| Enclosure Size             | See Core & Coil Chart                                                                                 |
| Finish/Colour              | N/A                                                                                                   |
| Standards & Certifications | <u>CSA Certified File No. LR34493, UL Listed File No. E110286, ISO 9001:2015</u><br><u>Registered</u> |