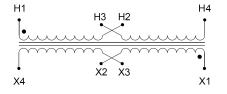

## SCHEMATIC/DIAGRAM AND DIMENSION PICTURES

Single Phase Control Transformer with a capacity of 50VA, transforming 120/240 Volts to 12/24 Volts

**OFFICIAL QUOTE** 

#### **PRODUCT SPECIFICATIONS**

| Weight                     | 14 lbs                                                                                                |
|----------------------------|-------------------------------------------------------------------------------------------------------|
| Phases                     | 1                                                                                                     |
| Connection                 | <u>1Ph-CT-DD-SD</u>                                                                                   |
| Primary Voltage            | 120/240                                                                                               |
| Primary Max Current        | <u>0.42A</u>                                                                                          |
| Primary Markings           | <u>H1-H2-H3-H4</u>                                                                                    |
| Primary Terminals          | Terminals                                                                                             |
| Secondary Voltage          | 12/24                                                                                                 |
| Secondary Max Current      | <u>4.17A</u>                                                                                          |
| Secondary Markings         | <u>X1-X2-X3-X4</u>                                                                                    |
| Secondary Terminals        | Terminals                                                                                             |
| Primary Taps               | N/A                                                                                                   |
| Conductor Material         | <u>Copper</u>                                                                                         |
| Temperatue Rise            | <u>80°C</u>                                                                                           |
| Insuation Class            | <u>130°C (Class B)</u>                                                                                |
| BIL (Insulation) Level     | <u>10kV</u>                                                                                           |
| Efficiency (@35% Load) %   | N/A                                                                                                   |
| Impedance Range            | <u>5.0 – 7.0%</u>                                                                                     |
| Sound (db)                 | <u>40</u>                                                                                             |
| Enclosure Type             | Core & Coil                                                                                           |
| Enclosure Size             | See Core & Coil Chart                                                                                 |
| Finish/Colour              | N/A                                                                                                   |
| Standards & Certifications | <u>CSA Certified File No. LR34493, UL Listed File No. E110286, ISO 9001:2015</u><br><u>Registered</u> |