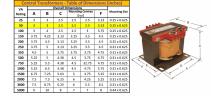

## SCHEMATIC/DIAGRAM AND DIMENSION PICTURES

Single Phase Control Transformer with a capacity of 50VA, transforming 120/240 Volts to 12/24 Volts

**OFFICIAL QUOTE** 

#### **PRODUCT SPECIFICATIONS**

| Weight                     | 14 lbs                                                                                                |
|----------------------------|-------------------------------------------------------------------------------------------------------|
| Phases                     | 1                                                                                                     |
| Connection                 | <u>1Ph-CT-DD-SD</u>                                                                                   |
| Primary Voltage            | 120/240                                                                                               |
| Primary Max Current        | <u>0.42A</u>                                                                                          |
| Primary Markings           | <u>H1-H2-H3-H4</u>                                                                                    |
| Primary Terminals          | Terminals                                                                                             |
| Secondary Voltage          | 12/24                                                                                                 |
| Secondary Max Current      | <u>4.17A</u>                                                                                          |
| Secondary Markings         | <u>X1-X2-X3-X4</u>                                                                                    |
| Secondary Terminals        | Terminals                                                                                             |
| Primary Taps               | N/A                                                                                                   |
| Conductor Material         | <u>Copper</u>                                                                                         |
| Temperatue Rise            | <u>80°C</u>                                                                                           |
| Insuation Class            | <u>130°C (Class B)</u>                                                                                |
| BIL (Insulation) Level     | <u>10kV</u>                                                                                           |
| Efficiency (@35% Load) %   | N/A                                                                                                   |
| Impedance Range            | <u>5.0 – 7.0%</u>                                                                                     |
| Sound (db)                 | <u>40</u>                                                                                             |
| Enclosure Type             | Core & Coil                                                                                           |
| Enclosure Size             | See Core & Coil Chart                                                                                 |
| Finish/Colour              | N/A                                                                                                   |
| Standards & Certifications | <u>CSA Certified File No. LR34493, UL Listed File No. E110286, ISO 9001:2015</u><br><u>Registered</u> |