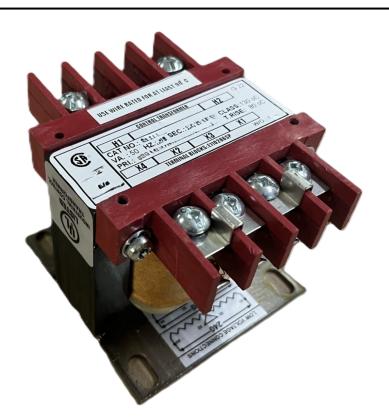

# 50VA 120/240 VOLTS TO 12/24 VOLTS SINGLE PHASE CONTROL TRANSFORMER

\$107.38 CAD

Single Phase Control Transformer with a capacity of 50VA, transforming 120/240 Volts to 12/24 Volts

SKU: CS50K-Z

**Categories:** Control Transformers

#### SCHEMATIC/DIAGRAM AND DIMENSION PICTURES

Single Phase Control Transformer with a capacity of 50VA, transforming 120/240 Volts to 12/24 Volts

### **PRODUCT SPECIFICATIONS**

| Weight                     | 14 lbs                                                                               |
|----------------------------|--------------------------------------------------------------------------------------|
| Phases                     | 1                                                                                    |
| Connection                 | 1Ph-CT-DD-SD                                                                         |
| Primary Voltage            | 120/240                                                                              |
| Primary Max Current        | <u>0.42A</u>                                                                         |
| Primary Markings           | H1-H2-H3-H4                                                                          |
| Primary Terminals          | <u>Terminals</u>                                                                     |
| Secondary Voltage          | 12/24                                                                                |
| Secondary Max Current      | 4.17A                                                                                |
| Secondary Markings         | X1-X2-X3-X4                                                                          |
| Secondary Terminals        | <u>Terminals</u>                                                                     |
| Primary Taps               | N/A                                                                                  |
| Conductor Material         | Copper                                                                               |
| Temperatue Rise            | 80°C                                                                                 |
| Insuation Class            | 130°C (Class B)                                                                      |
| BIL (Insulation) Level     | 10kV                                                                                 |
| Efficiency (@35% Load) %   | N/A                                                                                  |
| Impedance Range            | <u>5.0 - 7.0%</u>                                                                    |
| Sound (db)                 | 40                                                                                   |
| Enclosure Type             | Core & Coil                                                                          |
| Enclosure Size             | See Core & Coil Chart                                                                |
| Finish/Colour              | N/A                                                                                  |
| Standards & Certifications | CSA Certified File No. LR34493, UL Listed File No. E110286, ISO 9001:2015 Registered |