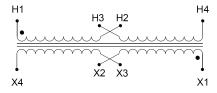

#### SCHEMATIC/DIAGRAM AND DIMENSION PICTURES

Single Phase Control Transformer with a capacity of 50VA, transforming 120/240 Volts to 12/24 Volts

### **PRODUCT SPECIFICATIONS**

| Weight                     | 14 lbs                                                                               |
|----------------------------|--------------------------------------------------------------------------------------|
| Phases                     | 1                                                                                    |
| Connection                 | 1Ph-CT-DD-SD                                                                         |
| Primary Voltage            | 120/240                                                                              |
| Primary Max Current        | <u>0.42A</u>                                                                         |
| Primary Markings           | H1-H2-H3-H4                                                                          |
| Primary Terminals          | <u>Terminals</u>                                                                     |
| Secondary Voltage          | 12/24                                                                                |
| Secondary Max Current      | 4.17A                                                                                |
| Secondary Markings         | X1-X2-X3-X4                                                                          |
| Secondary Terminals        | <u>Terminals</u>                                                                     |
| Primary Taps               | N/A                                                                                  |
| Conductor Material         | Copper                                                                               |
| Temperatue Rise            | 80°C                                                                                 |
| Insuation Class            | 130°C (Class B)                                                                      |
| BIL (Insulation) Level     | 10kV                                                                                 |
| Efficiency (@35% Load) %   | N/A                                                                                  |
| Impedance Range            | <u>5.0 - 7.0%</u>                                                                    |
| Sound (db)                 | 40                                                                                   |
| Enclosure Type             | Core & Coil                                                                          |
| Enclosure Size             | See Core & Coil Chart                                                                |
| Finish/Colour              | N/A                                                                                  |
| Standards & Certifications | CSA Certified File No. LR34493, UL Listed File No. E110286, ISO 9001:2015 Registered |