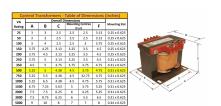

#### **SCHEMATIC/DIAGRAM AND DIMENSION PICTURES**

Single Phase Control Transformer with a capacity of 500VA, transforming 600 Volts to 240/480 Volts

### **PRODUCT SPECIFICATIONS**

| PRODUCT SPECIFICATIONS     |                                                                                      |
|----------------------------|--------------------------------------------------------------------------------------|
| Weight                     | 14 lbs                                                                               |
| Phases                     | 1                                                                                    |
| Connection                 | 1Ph-CT-SD-SD                                                                         |
| Primary Voltage            | 600                                                                                  |
| Primary Max Current        | <u>0.83A</u>                                                                         |
| Primary Markings           | H1-H2                                                                                |
| Primary Terminals          | <u>Terminals</u>                                                                     |
| Secondary Voltage          | 240/480                                                                              |
| Secondary Max Current      | 2.08A                                                                                |
| Secondary Markings         | <u>X1-X2-X3-X4</u>                                                                   |
| Secondary Terminals        | <u>Terminals</u>                                                                     |
| Primary Taps               | N/A                                                                                  |
| Conductor Material         | Copper                                                                               |
| Temperatue Rise            | <u>115°C</u>                                                                         |
| Insuation Class            | 180°C (Class F)                                                                      |
| BIL (Insulation) Level     | <u>10kV</u>                                                                          |
| Efficiency (@35% Load) %   | N/A                                                                                  |
| Impedance Range            | <u>5.0 - 7.0%</u>                                                                    |
| Sound (db)                 | 40                                                                                   |
| Enclosure Type             | Core & Coil                                                                          |
| Enclosure Size             | See Core & Coil Chart                                                                |
| Finish/Colour              | N/A                                                                                  |
| Standards & Certifications | CSA Certified File No. LR34493, UL Listed File No. E110286, ISO 9001:2015 Registered |