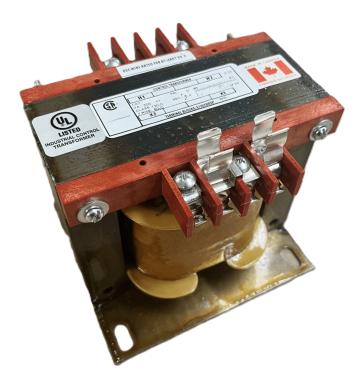

# 500VA 600 VOLTS TO 240/480 VOLTS SINGLE PHASE CONTROL TRANSFORMER

\$300.30 CAD

Single Phase Control Transformer with a capacity of 500VA, transforming 600 Volts to 240/480 Volts

SKU: CS500J-L

**Categories:** Control Transformers

#### **SCHEMATIC/DIAGRAM AND DIMENSION PICTURES**

Single Phase Control Transformer with a capacity of 500VA, transforming 600 Volts to 240/480 Volts