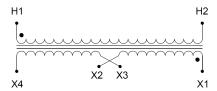

#### **SCHEMATIC/DIAGRAM AND DIMENSION PICTURES**

Single Phase Control Transformer with a capacity of 500VA, transforming 600 Volts to 240/480 Volts

### **PRODUCT SPECIFICATIONS**

| PRODUCT SPECIFICATIONS     |                                                                                      |
|----------------------------|--------------------------------------------------------------------------------------|
| Weight                     | 14 lbs                                                                               |
| Phases                     | 1                                                                                    |
| Connection                 | 1Ph-CT-SD-SD                                                                         |
| Primary Voltage            | 600                                                                                  |
| Primary Max Current        | <u>0.83A</u>                                                                         |
| Primary Markings           | H1-H2                                                                                |
| Primary Terminals          | <u>Terminals</u>                                                                     |
| Secondary Voltage          | 240/480                                                                              |
| Secondary Max Current      | 2.08A                                                                                |
| Secondary Markings         | <u>X1-X2-X3-X4</u>                                                                   |
| Secondary Terminals        | <u>Terminals</u>                                                                     |
| Primary Taps               | N/A                                                                                  |
| Conductor Material         | Copper                                                                               |
| Temperatue Rise            | <u>115°C</u>                                                                         |
| Insuation Class            | 180°C (Class F)                                                                      |
| BIL (Insulation) Level     | <u>10kV</u>                                                                          |
| Efficiency (@35% Load) %   | N/A                                                                                  |
| Impedance Range            | <u>5.0 - 7.0%</u>                                                                    |
| Sound (db)                 | 40                                                                                   |
| Enclosure Type             | Core & Coil                                                                          |
| Enclosure Size             | See Core & Coil Chart                                                                |
| Finish/Colour              | N/A                                                                                  |
| Standards & Certifications | CSA Certified File No. LR34493, UL Listed File No. E110286, ISO 9001:2015 Registered |