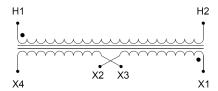

#### **SCHEMATIC/DIAGRAM AND DIMENSION PICTURES**

Single Phase Control Transformer with a capacity of 500VA, transforming 600 Volts to 240/480 Volts

### **PRODUCT SPECIFICATIONS**

| PRODUCT SPECIFICATIONS     |                                                                                      |
|----------------------------|--------------------------------------------------------------------------------------|
| Weight                     | 14 lbs                                                                               |
| Phases                     | 1                                                                                    |
| Connection                 | 1Ph-CT-SD-SD                                                                         |
| Primary Voltage            | 600                                                                                  |
| Primary Max Current        | <u>0.83A</u>                                                                         |
| Primary Markings           | H1-H2                                                                                |
| Primary Terminals          | <u>Terminals</u>                                                                     |
| Secondary Voltage          | 240/480                                                                              |
| Secondary Max Current      | 2.08A                                                                                |
| Secondary Markings         | <u>X1-X2-X3-X4</u>                                                                   |
| Secondary Terminals        | <u>Terminals</u>                                                                     |
| Primary Taps               | N/A                                                                                  |
| Conductor Material         | Copper                                                                               |
| Temperatue Rise            | <u>115°C</u>                                                                         |
| Insuation Class            | 180°C (Class F)                                                                      |
| BIL (Insulation) Level     | <u>10kV</u>                                                                          |
| Efficiency (@35% Load) %   | N/A                                                                                  |
| Impedance Range            | <u>5.0 - 7.0%</u>                                                                    |
| Sound (db)                 | 40                                                                                   |
| Enclosure Type             | Core & Coil                                                                          |
| Enclosure Size             | See Core & Coil Chart                                                                |
| Finish/Colour              | N/A                                                                                  |
| Standards & Certifications | CSA Certified File No. LR34493, UL Listed File No. E110286, ISO 9001:2015 Registered |