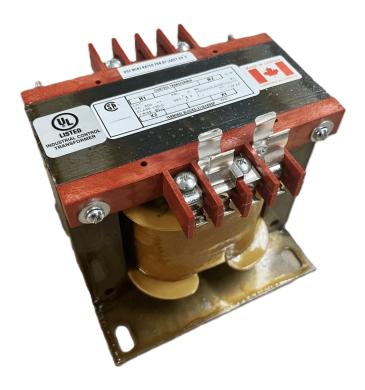

# 500VA 600 VOLTS TO 240/480 VOLTS SINGLE PHASE CONTROL TRANSFORMER

\$300.30 CAD

Single Phase Control Transformer with a capacity of 500VA, transforming 600 Volts to 240/480 Volts

SKU: CS500J-L

**Categories:** Control Transformers

#### **SCHEMATIC/DIAGRAM AND DIMENSION PICTURES**

Single Phase Control Transformer with a capacity of 500VA, transforming 600 Volts to 240/480 Volts