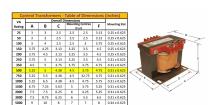

#### **SCHEMATIC/DIAGRAM AND DIMENSION PICTURES**

Single Phase Control Transformer with a capacity of 500VA, transforming 600 Volts to 240/480 Volts

### **PRODUCT SPECIFICATIONS**

| PRODUCT SPECIFICATIONS     |                                                                                      |
|----------------------------|--------------------------------------------------------------------------------------|
| Weight                     | 14 lbs                                                                               |
| Phases                     | 1                                                                                    |
| Connection                 | 1Ph-CT-SD-SD                                                                         |
| Primary Voltage            | 600                                                                                  |
| Primary Max Current        | <u>0.83A</u>                                                                         |
| Primary Markings           | H1-H2                                                                                |
| Primary Terminals          | <u>Terminals</u>                                                                     |
| Secondary Voltage          | 240/480                                                                              |
| Secondary Max Current      | 2.08A                                                                                |
| Secondary Markings         | <u>X1-X2-X3-X4</u>                                                                   |
| Secondary Terminals        | <u>Terminals</u>                                                                     |
| Primary Taps               | N/A                                                                                  |
| Conductor Material         | Copper                                                                               |
| Temperatue Rise            | <u>115°C</u>                                                                         |
| Insuation Class            | 180°C (Class F)                                                                      |
| BIL (Insulation) Level     | <u>10kV</u>                                                                          |
| Efficiency (@35% Load) %   | N/A                                                                                  |
| Impedance Range            | <u>5.0 - 7.0%</u>                                                                    |
| Sound (db)                 | 40                                                                                   |
| Enclosure Type             | Core & Coil                                                                          |
| Enclosure Size             | See Core & Coil Chart                                                                |
| Finish/Colour              | N/A                                                                                  |
| Standards & Certifications | CSA Certified File No. LR34493, UL Listed File No. E110286, ISO 9001:2015 Registered |