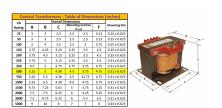

#### SCHEMATIC/DIAGRAM AND DIMENSION PICTURES

Single Phase Control Transformer with a capacity of 500VA, transforming 600 Volts to 240/480 Volts