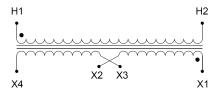

#### SCHEMATIC/DIAGRAM AND DIMENSION PICTURES

Single Phase Control Transformer with a capacity of 500VA, transforming 600 Volts to 240/480 Volts

#### **PRODUCT SPECIFICATIONS**

| PRODUCT SPECIFICATIONS     |                                                                                      |
|----------------------------|--------------------------------------------------------------------------------------|
| Weight                     | 14 lbs                                                                               |
| Phases                     | 1                                                                                    |
| Connection                 | 1Ph-CT-SD-SD                                                                         |
| Primary Voltage            | 600                                                                                  |
| Primary Max Current        | <u>0.83A</u>                                                                         |
| Primary Markings           | <u>H1-H2</u>                                                                         |
| Primary Terminals          | <u>Terminals</u>                                                                     |
| Secondary Voltage          | 240/480                                                                              |
| Secondary Max Current      | 2.08A                                                                                |
| Secondary Markings         | <u>X1-X2-X3-X4</u>                                                                   |
| Secondary Terminals        | <u>Terminals</u>                                                                     |
| Primary Taps               | N/A                                                                                  |
| Conductor Material         | Copper                                                                               |
| Temperatue Rise            | <u>115°C</u>                                                                         |
| Insuation Class            | 180°C (Class F)                                                                      |
| BIL (Insulation) Level     | <u>10kV</u>                                                                          |
| Efficiency (@35% Load) %   | N/A                                                                                  |
| Impedance Range            | <u>5.0 - 7.0%</u>                                                                    |
| Sound (db)                 | 40                                                                                   |
| Enclosure Type             | Core & Coil                                                                          |
| Enclosure Size             | See Core & Coil Chart                                                                |
| Finish/Colour              | N/A                                                                                  |
| Standards & Certifications | CSA Certified File No. LR34493, UL Listed File No. E110286, ISO 9001:2015 Registered |