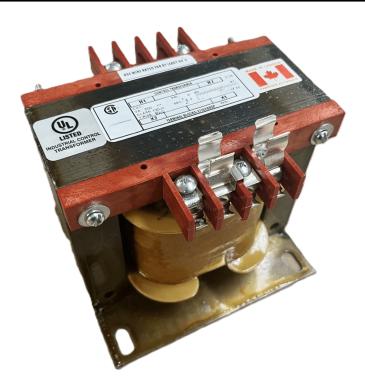

# 500VA 600 VOLTS TO 240/480 VOLTS SINGLE PHASE CONTROL TRANSFORMER

\$300.30 CAD

Single Phase Control Transformer with a capacity of 500VA, transforming 600 Volts to 240/480 Volts

SKU: CS500J-L

**Categories:** Control Transformers

#### SCHEMATIC/DIAGRAM AND DIMENSION PICTURES

Single Phase Control Transformer with a capacity of 500VA, transforming 600 Volts to 240/480 Volts