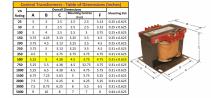

#### SCHEMATIC/DIAGRAM AND DIMENSION PICTURES

Single Phase Control Transformer with a capacity of 500VA, transforming 600 Volts to 120 Volts

**OFFICIAL QUOTE** 

#### **PRODUCT SPECIFICATIONS**

| Weight                     | 14 lbs                                                                                                |
|----------------------------|-------------------------------------------------------------------------------------------------------|
| Phases                     | 1                                                                                                     |
| Connection                 | 1Ph-CT-SS-SU                                                                                          |
| Primary Voltage            | <u>600</u>                                                                                            |
| Primary Max Current        | <u>0.83A</u>                                                                                          |
| Primary Markings           | <u>H1-H2</u>                                                                                          |
| Primary Terminals          | Terminals                                                                                             |
| Secondary Voltage          | 120                                                                                                   |
| Secondary Max Current      | <u>4.17A</u>                                                                                          |
| Secondary Markings         | <u>X1-X2</u>                                                                                          |
| Secondary Terminals        | Terminals                                                                                             |
| Primary Taps               | N/A                                                                                                   |
| Conductor Material         | <u>Copper</u>                                                                                         |
| Temperatue Rise            | <u>115°C</u>                                                                                          |
| Insuation Class            | <u>180°C (Class F)</u>                                                                                |
| BIL (Insulation) Level     | <u>10kV</u>                                                                                           |
| Efficiency (@35% Load) %   | <u>N/A</u>                                                                                            |
| Impedance Range            | <u>5.0 – 7.0%</u>                                                                                     |
| Sound (db)                 | <u>40</u>                                                                                             |
| Enclosure Type             | Core & Coil                                                                                           |
| Enclosure Size             | See Core & Coil Chart                                                                                 |
| Finish/Colour              | N/A                                                                                                   |
| Standards & Certifications | <u>CSA Certified File No. LR34493, UL Listed File No. E110286, ISO 9001:2015</u><br><u>Registered</u> |