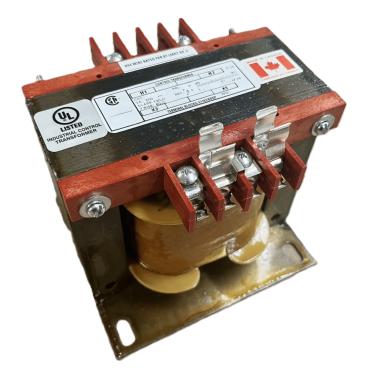

# \$273.00 CAD

Single Phase Control Transformer with a capacity of 500VA, transforming 600 Volts to 120 Volts

SKU: CS500J-A Categories: <u>Control Transformers</u>

#### SCHEMATIC/DIAGRAM AND DIMENSION PICTURES

Single Phase Control Transformer with a capacity of 500VA, transforming 600 Volts to 120 Volts

**OFFICIAL QUOTE** 

#### **500VA 600 VOLTS TO 120 VOLTS** SINGLE PHASE CONTROL TRANSFORMER