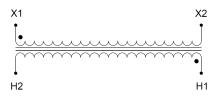

#### SCHEMATIC/DIAGRAM AND DIMENSION PICTURES

Single Phase Control Transformer with a capacity of 500VA, transforming 600 Volts to 120 Volts

**OFFICIAL QUOTE** 

#### **PRODUCT SPECIFICATIONS**

| Weight                     | 14 lbs                                                                                                |
|----------------------------|-------------------------------------------------------------------------------------------------------|
| Phases                     | 1                                                                                                     |
| Connection                 | 1Ph-CT-SS-SU                                                                                          |
| Primary Voltage            | <u>600</u>                                                                                            |
| Primary Max Current        | <u>0.83A</u>                                                                                          |
| Primary Markings           | <u>H1-H2</u>                                                                                          |
| Primary Terminals          | Terminals                                                                                             |
| Secondary Voltage          | 120                                                                                                   |
| Secondary Max Current      | <u>4.17A</u>                                                                                          |
| Secondary Markings         | <u>X1-X2</u>                                                                                          |
| Secondary Terminals        | Terminals                                                                                             |
| Primary Taps               | N/A                                                                                                   |
| Conductor Material         | <u>Copper</u>                                                                                         |
| Temperatue Rise            | <u>115°C</u>                                                                                          |
| Insuation Class            | <u>180°C (Class F)</u>                                                                                |
| BIL (Insulation) Level     | <u>10kV</u>                                                                                           |
| Efficiency (@35% Load) %   | <u>N/A</u>                                                                                            |
| Impedance Range            | <u>5.0 – 7.0%</u>                                                                                     |
| Sound (db)                 | <u>40</u>                                                                                             |
| Enclosure Type             | Core & Coil                                                                                           |
| Enclosure Size             | See Core & Coil Chart                                                                                 |
| Finish/Colour              | N/A                                                                                                   |
| Standards & Certifications | <u>CSA Certified File No. LR34493, UL Listed File No. E110286, ISO 9001:2015</u><br><u>Registered</u> |