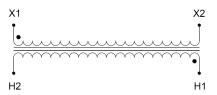

#### SCHEMATIC/DIAGRAM AND DIMENSION PICTURES

Single Phase Control Transformer with a capacity of 500VA, transforming 600 Volts to 120 Volts

#### PRODUCT SPECIFICATIONS

| PRODUCT SPECIFICATIONS     |                                                                                      |
|----------------------------|--------------------------------------------------------------------------------------|
| Weight                     | 14 lbs                                                                               |
| Phases                     | 1                                                                                    |
| Connection                 | 1Ph-CT-SS-SU                                                                         |
| Primary Voltage            | 600                                                                                  |
| Primary Max Current        | 0.83A                                                                                |
| Primary Markings           | H1-H2                                                                                |
| Primary Terminals          | <u>Terminals</u>                                                                     |
| Secondary Voltage          | 120                                                                                  |
| Secondary Max Current      | 4.17A                                                                                |
| Secondary Markings         | <u>X1-X2</u>                                                                         |
| Secondary Terminals        | <u>Terminals</u>                                                                     |
| Primary Taps               | N/A                                                                                  |
| Conductor Material         | <u>Copper</u>                                                                        |
| Temperatue Rise            | 115°C                                                                                |
| Insuation Class            | 180°C (Class F)                                                                      |
| BIL (Insulation) Level     | 10kV                                                                                 |
| Efficiency (@35% Load) %   | N/A                                                                                  |
| Impedance Range            | <u>5.0 - 7.0%</u>                                                                    |
| Sound (db)                 | 40                                                                                   |
| Enclosure Type             | Core & Coil                                                                          |
| Enclosure Size             | See Core & Coil Chart                                                                |
| Finish/Colour              | N/A                                                                                  |
| Standards & Certifications | CSA Certified File No. LR34493, UL Listed File No. E110286, ISO 9001:2015 Registered |