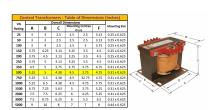

#### SCHEMATIC/DIAGRAM AND DIMENSION PICTURES

Single Phase Control Transformer with a capacity of 500VA, transforming 600 Volts to 120 Volts

#### PRODUCT SPECIFICATIONS

| PRODUCT SPECIFICATIONS     |                                                                                      |
|----------------------------|--------------------------------------------------------------------------------------|
| Weight                     | 14 lbs                                                                               |
| Phases                     | 1                                                                                    |
| Connection                 | 1Ph-CT-SS-SU                                                                         |
| Primary Voltage            | 600                                                                                  |
| Primary Max Current        | 0.83A                                                                                |
| Primary Markings           | H1-H2                                                                                |
| Primary Terminals          | <u>Terminals</u>                                                                     |
| Secondary Voltage          | 120                                                                                  |
| Secondary Max Current      | 4.17A                                                                                |
| Secondary Markings         | <u>X1-X2</u>                                                                         |
| Secondary Terminals        | <u>Terminals</u>                                                                     |
| Primary Taps               | N/A                                                                                  |
| Conductor Material         | <u>Copper</u>                                                                        |
| Temperatue Rise            | 115°C                                                                                |
| Insuation Class            | 180°C (Class F)                                                                      |
| BIL (Insulation) Level     | 10kV                                                                                 |
| Efficiency (@35% Load) %   | N/A                                                                                  |
| Impedance Range            | <u>5.0 - 7.0%</u>                                                                    |
| Sound (db)                 | 40                                                                                   |
| Enclosure Type             | Core & Coil                                                                          |
| Enclosure Size             | See Core & Coil Chart                                                                |
| Finish/Colour              | N/A                                                                                  |
| Standards & Certifications | CSA Certified File No. LR34493, UL Listed File No. E110286, ISO 9001:2015 Registered |