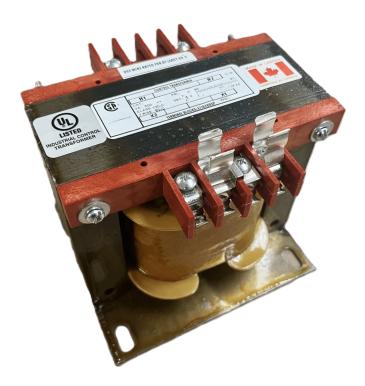

# 500VA 600 VOLTS TO 120 VOLTS SINGLE PHASE CONTROL TRANSFORMER

\$273.00 CAD

Single Phase Control Transformer with a capacity of 500VA, transforming 600 Volts to 120 Volts

SKU: CS500J-A

**Categories:** Control Transformers

#### SCHEMATIC/DIAGRAM AND DIMENSION PICTURES

Single Phase Control Transformer with a capacity of 500VA, transforming 600 Volts to 120 Volts