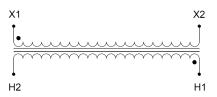

### **PRODUCT SPECIFICATIONS**

| PRODUCT SPECIFICATIONS     |                                                                                      |
|----------------------------|--------------------------------------------------------------------------------------|
| Weight                     | 14 lbs                                                                               |
| Phases                     | 1                                                                                    |
| Connection                 | 1Ph-CT-SS-SU                                                                         |
| Primary Voltage            | 600                                                                                  |
| Primary Max Current        | 0.83A                                                                                |
| Primary Markings           | H1-H2                                                                                |
| Primary Terminals          | <u>Terminals</u>                                                                     |
| Secondary Voltage          | 120                                                                                  |
| Secondary Max Current      | 4.17A                                                                                |
| Secondary Markings         | <u>X1-X2</u>                                                                         |
| Secondary Terminals        | <u>Terminals</u>                                                                     |
| Primary Taps               | N/A                                                                                  |
| Conductor Material         | Copper                                                                               |
| Temperatue Rise            | 115°C                                                                                |
| Insuation Class            | 180°C (Class F)                                                                      |
| BIL (Insulation) Level     | <u>10kV</u>                                                                          |
| Efficiency (@35% Load) %   | N/A                                                                                  |
| Impedance Range            | <u>5.0 - 7.0%</u>                                                                    |
| Sound (db)                 | 40                                                                                   |
| Enclosure Type             | Core & Coil                                                                          |
| Enclosure Size             | See Core & Coil Chart                                                                |
| Finish/Colour              | N/A                                                                                  |
| Standards & Certifications | CSA Certified File No. LR34493, UL Listed File No. E110286, ISO 9001:2015 Registered |