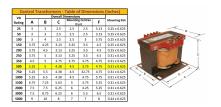

### **PRODUCT SPECIFICATIONS**

| PRODUCT SPECIFICATIONS     |                                                                                      |
|----------------------------|--------------------------------------------------------------------------------------|
| Weight                     | 14 lbs                                                                               |
| Phases                     | 1                                                                                    |
| Connection                 | 1Ph-CT-SS-SU                                                                         |
| Primary Voltage            | 600                                                                                  |
| Primary Max Current        | 0.83A                                                                                |
| Primary Markings           | H1-H2                                                                                |
| Primary Terminals          | <u>Terminals</u>                                                                     |
| Secondary Voltage          | 120                                                                                  |
| Secondary Max Current      | 4.17A                                                                                |
| Secondary Markings         | <u>X1-X2</u>                                                                         |
| Secondary Terminals        | <u>Terminals</u>                                                                     |
| Primary Taps               | N/A                                                                                  |
| Conductor Material         | Copper                                                                               |
| Temperatue Rise            | 115°C                                                                                |
| Insuation Class            | 180°C (Class F)                                                                      |
| BIL (Insulation) Level     | <u>10kV</u>                                                                          |
| Efficiency (@35% Load) %   | N/A                                                                                  |
| Impedance Range            | <u>5.0 - 7.0%</u>                                                                    |
| Sound (db)                 | 40                                                                                   |
| Enclosure Type             | Core & Coil                                                                          |
| Enclosure Size             | See Core & Coil Chart                                                                |
| Finish/Colour              | N/A                                                                                  |
| Standards & Certifications | CSA Certified File No. LR34493, UL Listed File No. E110286, ISO 9001:2015 Registered |