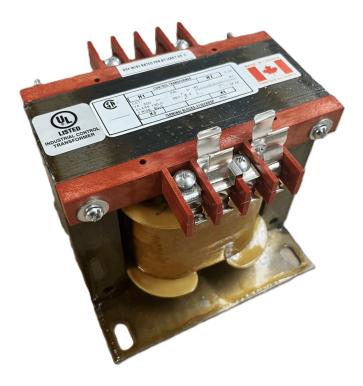

# 500VA 600 VOLTS TO 120 VOLTS SINGLE PHASE CONTROL TRANSFORMER

\$273.00 CAD

Single Phase Control Transformer with a capacity of 500VA, transforming 600 Volts to 120 Volts

**SKU:** CS500J-A

**Categories:** Control Transformers

#### SCHEMATIC/DIAGRAM AND DIMENSION PICTURES

Single Phase Control Transformer with a capacity of 500VA, transforming 600 Volts to 120 Volts