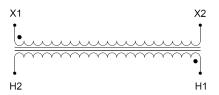

### SCHEMATIC/DIAGRAM AND DIMENSION PICTURES

Single Phase Control Transformer with a capacity of 500VA, transforming 600 Volts to 120 Volts

### PRODUCT SPECIFICATIONS

| PRODUCT SPECIFICATIONS     |                                                                                      |
|----------------------------|--------------------------------------------------------------------------------------|
| Weight                     | 14 lbs                                                                               |
| Phases                     | 1                                                                                    |
| Connection                 | 1Ph-CT-SS-SU                                                                         |
| Primary Voltage            | 600                                                                                  |
| Primary Max Current        | 0.83A                                                                                |
| Primary Markings           | H1-H2                                                                                |
| Primary Terminals          | <u>Terminals</u>                                                                     |
| Secondary Voltage          | 120                                                                                  |
| Secondary Max Current      | 4.17A                                                                                |
| Secondary Markings         | <u>X1-X2</u>                                                                         |
| Secondary Terminals        | <u>Terminals</u>                                                                     |
| Primary Taps               | N/A                                                                                  |
| Conductor Material         | <u>Copper</u>                                                                        |
| Temperatue Rise            | 115°C                                                                                |
| Insuation Class            | 180°C (Class F)                                                                      |
| BIL (Insulation) Level     | 10kV                                                                                 |
| Efficiency (@35% Load) %   | N/A                                                                                  |
| Impedance Range            | <u>5.0 - 7.0%</u>                                                                    |
| Sound (db)                 | 40                                                                                   |
| Enclosure Type             | Core & Coil                                                                          |
| Enclosure Size             | See Core & Coil Chart                                                                |
| Finish/Colour              | N/A                                                                                  |
| Standards & Certifications | CSA Certified File No. LR34493, UL Listed File No. E110286, ISO 9001:2015 Registered |