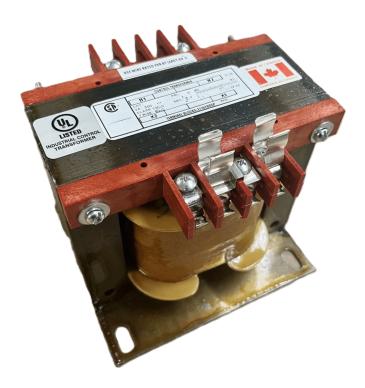

# 500VA 600 VOLTS TO 120 VOLTS SINGLE PHASE CONTROL TRANSFORMER

\$273.00 CAD

Single Phase Control Transformer with a capacity of 500VA, transforming 600 Volts to 120 Volts

**SKU:** CS500J-A

**Categories:** Control Transformers

### SCHEMATIC/DIAGRAM AND DIMENSION PICTURES

Single Phase Control Transformer with a capacity of 500VA, transforming 600 Volts to 120 Volts