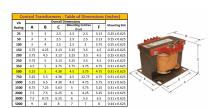

### SCHEMATIC/DIAGRAM AND DIMENSION PICTURES

Single Phase Control Transformer with a capacity of 500VA, transforming 600 Volts to 120 Volts